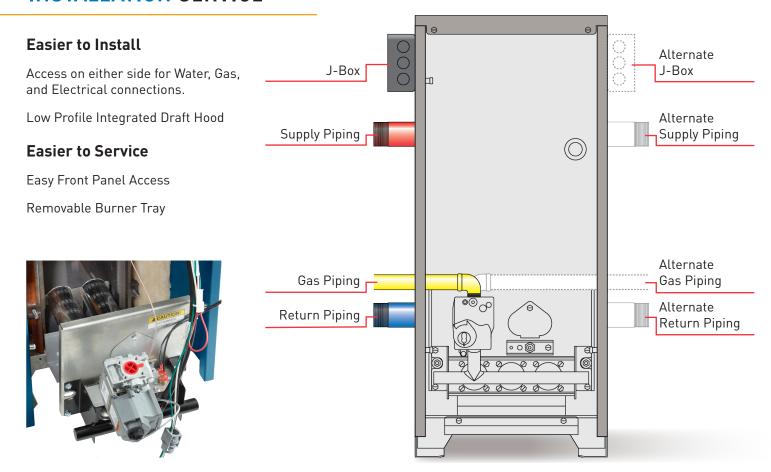

## **INSTALLATION SERVICE**

The DXL-K offers more installation flexibility with water and gas piping options available out the left or right sides of the boiler.

7 Models available offering inputs from 59 - 235 MBH.

## **DXL-K FEATURES**

- Proven Cast Iron Heat Exchanger Design Features a dependable cast iron heat exchanger with dry leg end sections.
- Easy to Service Burners
  Features a removable burner tube tray for easy access and quick service.
- Easy to Install Low Profile Draft Diverter
  Reduces installation height by up to 30" when
  compared to models with external draft diverter hoods.
- 20 Year Non-Prorated Limited Warranty
- Innovative American Manufacturing