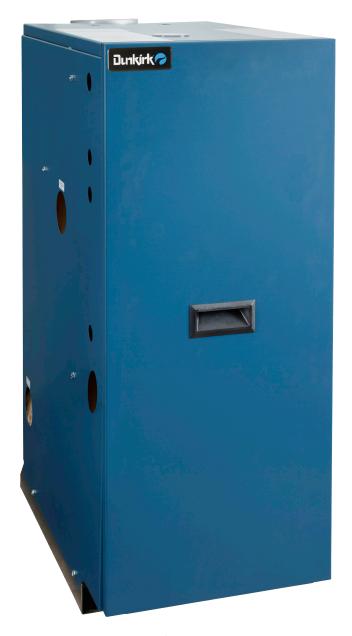

from potentially dangerous low water levels.

The DXL-K offers more installation flexibility with water and gas piping options available out the left or right sides of the boiler.

7 Models available offering inputs from 59 - 235 MBH.

## **DXL-K FEATURES**

- Proven Cast Iron Heat Exchanger Design Features a dependable cast iron heat exchanger with dry leg end sections.
- Easy to Service Burners
  Features a removable burner tube tray for easy access and quick service.
- Easy to Install Low Profile Draft Diverter
  Reduces installation height by up to 30" when
  compared to models with external draft diverter hoods.
- 20 Year Non-Prorated Limited Warranty
- Innovative American Manufacturing



DXL-095K Pictured









## **INSTALLATION SERVICE**



# **INCLUDED PARTS & ACCESSORIES**





Dry Leg Casting

# **FEATURES DXL-K**

## **Internal Hydrolevel Operating Control**

Control adjusts the water temperature based on the heating system demand to reduce your heating costs.

Built-in Low Water Cutoff (LWCO) protects the boiler from potentially dangerous low water conditions.

## **Top Panel Access for Draft Hood Installation**

**Proven Cast Iron Heat Exchanger Design**Features a dependable cast iron heat exchanger with dry leg end sections.

# **EXCEPTIONAL SUPPORT**

When it comes to **support**, Dunkirk offers service that's **beyond compare**. Our **US-based** support team is here for you AND your customers.

## **PRODUCT SPECIFICATIONS**



| RATINGS                     |                                                  |