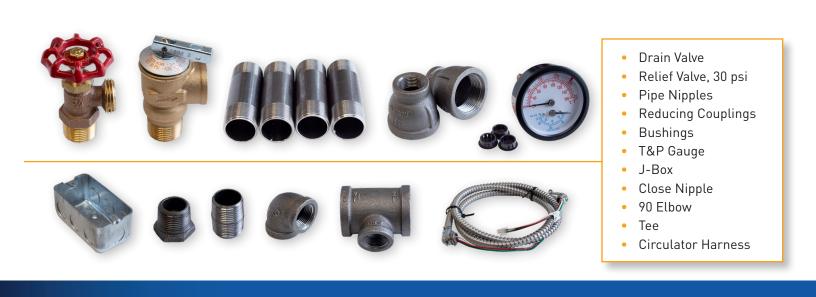

# **INCLUDED PARTS & ACCESSORIES**

Dry Leg Casting

## **STANDARD EQUIPMENT**

**Boiler Jacket** 

Parts Box: Drain Valve, 30 psi Relief Valve, Pipe Nipples, Reducing Couplings, Bushings, T&P Gauge, J-Box, Close Nipple, Tee, Circulator Harness.

Damper, Draft Hood