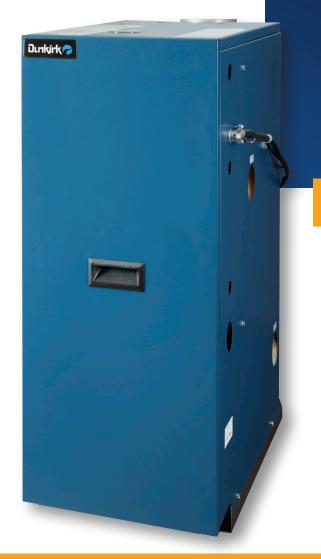

DXL-095K Pictured

## **Top Panel Access for Draft Hood Installation**

**Proven Cast Iron Heat Exchanger Design**Features a dependable cast iron heat exchanger with dry leg end sections.