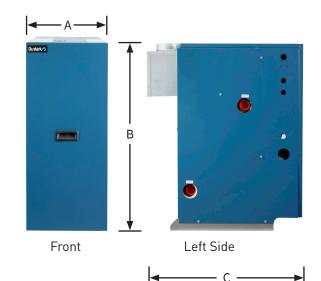

## **PRODUCT SPECIFICATIONS**

| RATINGS                     |                                                  |                                                                                                           |                                     |                             |                                                                        |                                                                                                     |                 |                                                                                                                                                                                                                                                                                                                                                                                                                                                                                                                                                                                                                                                                                                                                                                                                                                                                                                                                                                                                                                                                                                                                                                                                                                                                                                                                                                                                                                                                                                                                                                                                                                                                                                                                                                                                                                                                                                                                                                                                                                                                                                                              |                                                                                                                                                                           |                         |
|-----------------------------|--------------------------------------------------|-----------------------------------------------------------------------------------------------------------|-------------------------------------|-----------------------------|------------------------------------------------------------------------|-----------------------------------------------------------------------------------------------------|-----------------|------------------------------------------------------------------------------------------------------------------------------------------------------------------------------------------------------------------------------------------------------------------------------------------------------------------------------------------------------------------------------------------------------------------------------------------------------------------------------------------------------------------------------------------------------------------------------------------------------------------------------------------------------------------------------------------------------------------------------------------------------------------------------------------------------------------------------------------------------------------------------------------------------------------------------------------------------------------------------------------------------------------------------------------------------------------------------------------------------------------------------------------------------------------------------------------------------------------------------------------------------------------------------------------------------------------------------------------------------------------------------------------------------------------------------------------------------------------------------------------------------------------------------------------------------------------------------------------------------------------------------------------------------------------------------------------------------------------------------------------------------------------------------------------------------------------------------------------------------------------------------------------------------------------------------------------------------------------------------------------------------------------------------------------------------------------------------------------------------------------------------|---------------------------------------------------------------------------------------------------------------------------------------------------------------------------|-------------------------|
| AHRI CERTIFIED RATINGS      |                                                  |                                                                                                           |                                     | DIMENSIONS                  |                                                                        |                                                                                                     |                 |                                                                                                                                                                                                                                                                                                                                                                                                                                                                                                                                                                                                                                                                                                                                                                                                                                                                                                                                                                                                                                                                                                                                                                                                                                                                                                                                                                                                                                                                                                                                                                                                                                                                                                                                                                                                                                                                                                                                                                                                                                                                                                                              |                                                                                                                                                                           |                         |
| Input<br>MBH <sup>(1)</sup> | Heating<br>Capacity<br>MBH <sup>(1)</sup>        | Net Water<br>MBH <sup>(2)</sup>                                                                           | Efficiency<br>AFUE                  | Water<br>content<br>Gallons | Flue<br>Diameter <sup>(3)</sup>                                        | Number<br>Burners                                                                                   | - A -<br>Width  | - B -<br>Height                                                                                                                                                                                                                                                                                                                                                                                                                                                                                                                                                                                                                                                                                                                                                                                                                                                                                                                                                                                                                                                                                                                                                                                                                                                                                                                                                                                                                                                                                                                                                                                                                                                                                                                                                                                                                                                                                                                                                                                                                                                                                                              | - C -<br>Depth                                                                                                                                                            | Ship<br>Weight          |
| 59                          | 50                                               | 43                                                                                                        | 84%                                 | 1.9                         | 4"                                                                     | 2                                                                                                   | 13-3/8"         | 32-1/8"                                                                                                                                                                                                                                                                                                                                                                                                                                                                                                                                                                                                                                                                                                                                                                                                                                                                                                                                                                                                                                                                                                                                                                                                                                                                                                                                                                                                                                                                                                                                                                                                                                                                                                                                                                                                                                                                                                                                                                                                                                                                                                                      | 26"                                                                                                                                                                       | 215 lbs.                |
| 92.5                        | 78                                               | 68                                                                                                        | 84%                                 | 2.3                         | 5"                                                                     | 3                                                                                                   | 13-1/2"         | 32-1/8"                                                                                                                                                                                                                                                                                                                                                                                                                                                                                                                                                                                                                                                                                                                                                                                                                                                                                                                                                                                                                                                                                                                                                                                                                                                                                                                                                                                                                                                                                                                                                                                                                                                                                                                                                                                                                                                                                                                                                                                                                                                                                                                      | 26"                                                                                                                                                                       | 250 lbs.                |
| 120                         | 101                                              | 88                                                                                                        | 84%                                 | 2.8                         | 6"                                                                     | 4                                                                                                   | 16-1/4"         | 32-1/8"                                                                                                                                                                                                                                                                                                                                                                                                                                                                                                                                                                                                                                                                                                                                                                                                                                                                                                                                                                                                                                                                                                                                                                                                                                                                                                                                                                                                                                                                                                                                                                                                                                                                                                                                                                                                                                                                                                                                                                                                                                                                                                                      | 26"                                                                                                                                                                       | 295 lbs.                |
| 149                         | 125                                              | 109                                                                                                       | 84%                                 | 3.2                         | 6"                                                                     | 5                                                                                                   | 19"             | 32-1/8"                                                                                                                                                                                                                                                                                                                                                                                                                                                                                                                                                                                                                                                                                                                                                                                                                                                                                                                                                                                                                                                                                                                                                                                                                                                                                                                                                                                                                                                                                                                                                                                                                                                                                                                                                                                                                                                                                                                                                                                                                                                                                                                      | 26"                                                                                                                                                                       | 335 lbs.                |
| 175                         | 147                                              | 128                                                                                                       | 84%                                 | 3.7                         | 7"                                                                     | 6                                                                                                   | 21-7/8"         | 32-1/8"                                                                                                                                                                                                                                                                                                                                                                                                                                                                                                                                                                                                                                                                                                                                                                                                                                                                                                                                                                                                                                                                                                                                                                                                                                                                                                                                                                                                                                                                                                                                                                                                                                                                                                                                                                                                                                                                                                                                                                                                                                                                                                                      | 26"                                                                                                                                                                       | 385 lbs.                |
| 205                         | 172                                              | 150                                                                                                       | 84%                                 | 4.1                         | 7"                                                                     | 7                                                                                                   | 27-1/2"         | 32-1/8"                                                                                                                                                                                                                                                                                                                                                                                                                                                                                                                                                                                                                                                                                                                                                                                                                                                                                                                                                                                                                                                                                                                                                                                                                                                                                                                                                                                                                                                                                                                                                                                                                                                                                                                                                                                                                                                                                                                                                                                                                                                                                                                      | 26"                                                                                                                                                                       | 420 lbs.                |
| 235                         | 197                                              | 171                                                                                                       | 84%                                 | 4.6                         | 7"                                                                     | 8                                                                                                   | 27-1/2"         | 32-1/8"                                                                                                                                                                                                                                                                                                                                                                                                                                                                                                                                                                                                                                                                                                                                                                                                                                                                                                                                                                                                                                                                                                                                                                                                                                                                                                                                                                                                                                                                                                                                                                                                                                                                                                                                                                                                                                                                                                                                                                                                                                                                                                                      | 26"                                                                                                                                                                       | 465 lbs.                |
|                             | Input MBH <sup>(1)</sup> 59 92.5 120 149 175 205 | Heating Capacity MBH <sup>(1)</sup>   59   50   92.5   78   120   101   149   125   175   147   205   172 | Heating Capacity MBH <sup>(1)</sup> | Heating Capacity MBH(1)     | Capacity MBH(1)   Net Water MBH(2)   Efficiency AFUE   Content Gallons | Capacity MBH(1)   Heating Capacity MBH(1)   Net Water MBH(2)   AFUE   Content Gallons   Diameter(3) | Capacity MBH(1) | The state of the | Heating Capacity MBH(1)   Net Water MBH(2)   Net Water MBH(2)   Net Water MBH(2)   Net Water MBH(3)   Net Water MBH(4)   Number Diameter(3)   Number Burners Width Height | Heating Capacity MBH(1) |