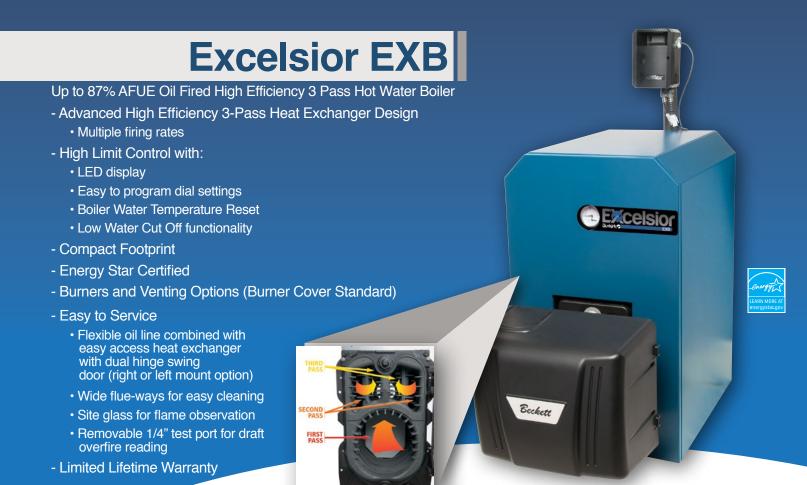

## Dunkirk Excelsior Oil-Fired High Efficiency 3-Pass Hot Water Boiler

| Dimensions/Weights       |                  |                        | Model                                                                                                                                                                                                                                                                                                                                   | No.<br>of<br>Sec. | Boiler<br>Input<br>Rate<br>(MBH) <sup>(1)</sup>                                                                                                                                                                                                                                                                                                                                                                                                                                                                                                                                                                                               | Heating<br>Capacity<br>(MBH) <sup>(1) (2)</sup>       | Net AHRI<br>Rating,<br>Water<br>(MBH) <sup>(1) (3)</sup> | Chimney<br>Size  | Boiler<br>Flue | Firing<br>Rate<br>GPH <sup>(4)</sup> | AFUE %       |  |
|--------------------------|------------------|------------------------|-----------------------------------------------------------------------------------------------------------------------------------------------------------------------------------------------------------------------------------------------------------------------------------------------------------------------------------------|-------------------|-----------------------------------------------------------------------------------------------------------------------------------------------------------------------------------------------------------------------------------------------------------------------------------------------------------------------------------------------------------------------------------------------------------------------------------------------------------------------------------------------------------------------------------------------------------------------------------------------------------------------------------------------|-------------------------------------------------------|----------------------------------------------------------|------------------|----------------|--------------------------------------|--------------|--|
|                          |                  | 3 1/2*                 | EXB4075*                                                                                                                                                                                                                                                                                                                                | 4                 | 105                                                                                                                                                                                                                                                                                                                                                                                                                                                                                                                                                                                                                                           | 92                                                    | 80                                                       | 8" x 8" x 15'    | 5" (13 cm)     | 0.75                                 | 87.0         |  |
|                          |                  |                        | EXB4095                                                                                                                                                                                                                                                                                                                                 | 4                 | 133                                                                                                                                                                                                                                                                                                                                                                                                                                                                                                                                                                                                                                           | 114                                                   | 99                                                       | 8" x 8" x 15'    | 5" (13 cm)     | 0.95                                 | 85.0         |  |
|                          | DIM 'B'          |                        | EXB4110                                                                                                                                                                                                                                                                                                                                 | 4                 | 154                                                                                                                                                                                                                                                                                                                                                                                                                                                                                                                                                                                                                                           | 132                                                   | 115                                                      | 8" x 8" x 15'    | 5" (13 cm)     | 1.10                                 | 84.0         |  |
|                          | 17 3/4           |                        | EXB5100*                                                                                                                                                                                                                                                                                                                                | 5                 | 140                                                                                                                                                                                                                                                                                                                                                                                                                                                                                                                                                                                                                                           | 123                                                   | 107                                                      | 8" x 8" x 15'    | 5" (13 cm)     | 1.00                                 | 87.0         |  |
|                          |                  |                        | EXB5115                                                                                                                                                                                                                                                                                                                                 | 5                 | 161                                                                                                                                                                                                                                                                                                                                                                                                                                                                                                                                                                                                                                           | 139                                                   | 121                                                      | 8" x 8" x 15'    | 5" (13 cm)     | 1.15                                 | 85.0         |  |
|                          |                  |                        | EXB5135                                                                                                                                                                                                                                                                                                                                 | 5                 | 189                                                                                                                                                                                                                                                                                                                                                                                                                                                                                                                                                                                                                                           | 161                                                   | 140                                                      | 8" x 8" x 15'    | 5" (13 cm)     | 1.35                                 | 84.0         |  |
|                          |                  |                        | EXB6130*                                                                                                                                                                                                                                                                                                                                | 6                 | 182                                                                                                                                                                                                                                                                                                                                                                                                                                                                                                                                                                                                                                           | 160                                                   | 139                                                      | 8" x 8" x 15'    | 5" (13 cm)     | 1.30                                 | 87.0         |  |
| DIM 'C'<br>31'           | 0                |                        | EXB6145                                                                                                                                                                                                                                                                                                                                 | 6                 | 203                                                                                                                                                                                                                                                                                                                                                                                                                                                                                                                                                                                                                                           | 176                                                   | 153                                                      | 8" x 8" x 15'    | 5" (13 cm)     | 1.45                                 | 85.0         |  |
|                          |                  |                        | EXB6165                                                                                                                                                                                                                                                                                                                                 | 6                 | 231                                                                                                                                                                                                                                                                                                                                                                                                                                                                                                                                                                                                                                           | 198                                                   | 172                                                      | 8" x 8" x 15'    | 5" (13 cm)     | 1.65                                 | 84.0         |  |
|                          |                  |                        | EXB7165*                                                                                                                                                                                                                                                                                                                                | 7                 | 231                                                                                                                                                                                                                                                                                                                                                                                                                                                                                                                                                                                                                                           | 202                                                   | 176                                                      | 8" x 8" x 15'    | 6" (15 cm)     | 1.65                                 | 87.0         |  |
|                          |                  |                        | EXB7180                                                                                                                                                                                                                                                                                                                                 | 7                 | 252                                                                                                                                                                                                                                                                                                                                                                                                                                                                                                                                                                                                                                           | 217                                                   | 189                                                      | 8" x 8" x 15'    | 6" (15 cm)     | 1.80                                 | 85.0         |  |
|                          |                  |                        | EXB7190                                                                                                                                                                                                                                                                                                                                 | 7                 | 266                                                                                                                                                                                                                                                                                                                                                                                                                                                                                                                                                                                                                                           | 228                                                   | 198                                                      | 8" x 8" x 20'    | 6" (15 cm)     | 1.90                                 | 84.0         |  |
| 1 ! L                    |                  |                        | *Energy Star Certified model                                                                                                                                                                                                                                                                                                            |                   |                                                                                                                                                                                                                                                                                                                                                                                                                                                                                                                                                                                                                                               |                                                       |                                                          |                  |                |                                      |              |  |
| 3/4' NP1<br>DRAIN        | T FOR VALVE      |                        | (1) 1000 Btu/hr (British Thermal Units Per Hour)                                                                                                                                                                                                                                                                                        |                   |                                                                                                                                                                                                                                                                                                                                                                                                                                                                                                                                                                                                                                               |                                                       |                                                          |                  |                |                                      |              |  |
|                          | FRONT            |                        | (2) Heating Capacity and AFUE based on 13.1% CO2 (13.5% CO2 at 0.95 GPH and 1.10 GPH, 13.2% CO2 on 7165 model), -0.02" w.c. draft in breech, and # 1 smoke or less. Testing is done in accordance with U.S. DOE (Department of Energy) test procedure.                                                                                  |                   |                                                                                                                                                                                                                                                                                                                                                                                                                                                                                                                                                                                                                                               |                                                       |                                                          |                  |                |                                      |              |  |
| NPTSUPPLY                | ) a o            |                        | (3) Net AHRI ratings shown are based on piping and pickup factor of 15% in accordance with AHRI Standard as published by Hydronics Institute.  Contact Technical Support before selecting boiler for installations having unusual piping and pickup requirements, such as intermittent system operation, extensive piping systems, etc. |                   |                                                                                                                                                                                                                                                                                                                                                                                                                                                                                                                                                                                                                                               |                                                       |                                                          |                  |                |                                      |              |  |
|                          |                  | ╗                      | (4) Gallons per hour.                                                                                                                                                                                                                                                                                                                   |                   |                                                                                                                                                                                                                                                                                                                                                                                                                                                                                                                                                                                                                                               |                                                       |                                                          |                  |                |                                      |              |  |
|                          | 1                | Ī                      | General Information (See Installation, Operation and Maintenance Manual for complete instructions)                                                                                                                                                                                                                                      |                   |                                                                                                                                                                                                                                                                                                                                                                                                                                                                                                                                                                                                                                               |                                                       |                                                          |                  |                |                                      |              |  |
| 3/4                      |                  |                        |                                                                                                                                                                                                                                                                                                                                         | Тор               |                                                                                                                                                                                                                                                                                                                                                                                                                                                                                                                                                                                                                                               | Combustible<br>Materials<br>(Required) <sup>(6)</sup> | Accessibility, Cleaning, & Servicing <sup>(7)</sup>      |                  |                |                                      |              |  |
|                          |                  |                        | Clearances<br>(6) Required                                                                                                                                                                                                                                                                                                              |                   |                                                                                                                                                                                                                                                                                                                                                                                                                                                                                                                                                                                                                                               | 12" (32 cm)                                           | 24" (61 cm)                                              |                  |                |                                      |              |  |
|                          |                  | 15'                    | distances<br>measured from                                                                                                                                                                                                                                                                                                              | Right Side        |                                                                                                                                                                                                                                                                                                                                                                                                                                                                                                                                                                                                                                               | 2" (5 cm)                                             | 24" (61 cm)                                              |                  |                |                                      |              |  |
| SIDE                     |                  |                        | boiler jacket or                                                                                                                                                                                                                                                                                                                        | Left Side         |                                                                                                                                                                                                                                                                                                                                                                                                                                                                                                                                                                                                                                               | 2" (5 cm)                                             | 24" (61 cm)                                              |                  |                |                                      |              |  |
|                          |                  |                        | flue.<br>(7) Accessibility,                                                                                                                                                                                                                                                                                                             |                   |                                                                                                                                                                                                                                                                                                                                                                                                                                                                                                                                                                                                                                               | <del>`</del>                                          |                                                          |                  |                |                                      |              |  |
|                          |                  |                        | Cleaning &<br>Servicing                                                                                                                                                                                                                                                                                                                 | Floor             |                                                                                                                                                                                                                                                                                                                                                                                                                                                                                                                                                                                                                                               | Combustible                                           | No Requirement                                           |                  |                |                                      |              |  |
|                          |                  | l                      | recommendation.                                                                                                                                                                                                                                                                                                                         | Front             |                                                                                                                                                                                                                                                                                                                                                                                                                                                                                                                                                                                                                                               | 17" (43 cm)                                           | 24" (61 cm)                                              |                  |                |                                      |              |  |
|                          | <del></del>      |                        |                                                                                                                                                                                                                                                                                                                                         | Back              |                                                                                                                                                                                                                                                                                                                                                                                                                                                                                                                                                                                                                                               | See Flue                                              | 18" (46 cm)                                              |                  |                |                                      |              |  |
| 42 1/2                   |                  |                        |                                                                                                                                                                                                                                                                                                                                         | Flue              | 9" (23 cm) 9" (23 cm)                                                                                                                                                                                                                                                                                                                                                                                                                                                                                                                                                                                                                         |                                                       |                                                          |                  |                |                                      |              |  |
|                          |                  | Connections Return/S   |                                                                                                                                                                                                                                                                                                                                         |                   | eturn/Supply Water 1-1/4" NPT                                                                                                                                                                                                                                                                                                                                                                                                                                                                                                                                                                                                                 |                                                       |                                                          |                  |                |                                      |              |  |
| 25 1/4" ISS SUCT         |                  |                        | Electrical 120 Volts AC, 60 hertz, 1 phase, Less than 12 amps (15 amp circuit recommended)                                                                                                                                                                                                                                              |                   |                                                                                                                                                                                                                                                                                                                                                                                                                                                                                                                                                                                                                                               |                                                       |                                                          |                  |                |                                      |              |  |
|                          |                  |                        | Water Content EXB4 - 3.6 Gallons, EXB5 - 4.3 Gallons, EXB6 - 5.1 Gallons, EXB7 - 5.9 Gallons                                                                                                                                                                                                                                            |                   |                                                                                                                                                                                                                                                                                                                                                                                                                                                                                                                                                                                                                                               |                                                       |                                                          |                  |                |                                      |              |  |
|                          |                  |                        |                                                                                                                                                                                                                                                                                                                                         |                   |                                                                                                                                                                                                                                                                                                                                                                                                                                                                                                                                                                                                                                               |                                                       |                                                          |                  |                |                                      |              |  |
| REAR  Dimensions/Weights |                  |                        | Standard Equipment                                                                                                                                                                                                                                                                                                                      |                   | Boiler Control Module: Hydrolevel Fuel Smart HydroStat Control - combination Low Water Cut Off with boiler temperature reset and circulator control.  User Display Interface: Digital display with easy to set dial-type limit settings.  Heat Exchanger: High efficiency, cast iron, 3-pass design with reversible swing door and target wall. Efficiency baffles/liner by model.  Combustion: Oil burner with protective cover, flexible oil line.  Electrical: Wiring harness with Molex connectors. Burner electrical disconnect.  Other: Temperature/pressure guage, 3/4" ASME relief valve, drain valve, textured painted steel jacket. |                                                       |                                                          |                  |                |                                      |              |  |
|                          | Chin             |                        |                                                                                                                                                                                                                                                                                                                                         |                   |                                                                                                                                                                                                                                                                                                                                                                                                                                                                                                                                                                                                                                               |                                                       |                                                          |                  |                |                                      |              |  |
| Models                   | Dim. "A"         | Wgt.                   | Options                                                                                                                                                                                                                                                                                                                                 |                   | Beckett or R                                                                                                                                                                                                                                                                                                                                                                                                                                                                                                                                                                                                                                  | iello Burner, Mar                                     | nual Reset High                                          | Limit with plug- | in Molex conn  | ector, and [                         | Direct Vent. |  |
| EXB4                     | 18 3/8"<br>46 cm | 436 lbs.<br>(197.8 kg) | Certifications                                                                                                                                                                                                                                                                                                                          |                   |                                                                                                                                                                                                                                                                                                                                                                                                                                                                                                                                                                                                                                               |                                                       |                                                          |                  |                |                                      |              |  |
| EXB5                     | 21 5/8"<br>56 cm | 496 lbs.<br>(225.0 kg) |                                                                                                                                                                                                                                                                                                                                         |                   |                                                                                                                                                                                                                                                                                                                                                                                                                                                                                                                                                                                                                                               |                                                       |                                                          |                  |                |                                      |              |  |
| EXB6                     | 24 7/8"<br>64 cm | 560 lbs.<br>(254.0 kg) |                                                                                                                                                                                                                                                                                                                                         |                   | energy S                                                                                                                                                                                                                                                                                                                                                                                                                                                                                                                                                                                                                                      | (9)                                                   | 7®                                                       | S <sub>ME</sub>  |                | CERTIF                               | IED®         |  |
| EXB7                     | 28 1/8"<br>72 cm | 620 lbs.<br>(281.2 kg) |                                                                                                                                                                                                                                                                                                                                         |                   | energystar.gov                                                                                                                                                                                                                                                                                                                                                                                                                                                                                                                                                                                                                                | C                                                     | US ~                                                     | H                |                |                                      |              |  |
|                          |                  | l · "                  |                                                                                                                                                                                                                                                                                                                                         |                   |                                                                                                                                                                                                                                                                                                                                                                                                                                                                                                                                                                                                                                               |                                                       |                                                          |                  |                |                                      |              |  |