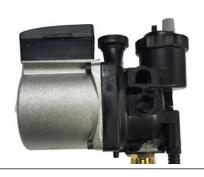

r on and restart the boiler. Check for leaks.

See photos on following page.

If the motor was in warranty, install the bad motor into the new pump assembly and return entire unit for full credit.

Contact Technical Support at 1-800-253-7900 if you have any questions.

Thank you,

Don DeCarr

Hydronic Product Manager



## **Technical Bulletin**

2201 Dwyer Ave. ◆ P.O. Box 4729 ◆ Utica, NY 13504-4729 ◆ PH: 315-797-1310 ◆ Fax: 315-797-3762 ◆ E-Mail: info@ecrinternational.com ◆ Web: www.dunkirk.com

**Bulletin Number: DTB-121715** 



Remove 4 Allen bolts to remove motor from housing





Pump motor removed from housing. Be sure gasket comes out with bad motor or remove from housing. Make sure new motor has new gasket in place before installing.

## New Replacement Pump Assembly FE3980B890