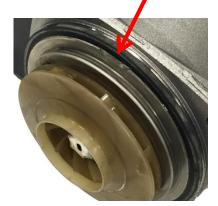

Remove 4 Allen bolts to remove motor from housing

Pump motor removed from housing. Be sure gasket comes out with bad motor or remove from housing. Make sure new motor has new gasket in place before installing.