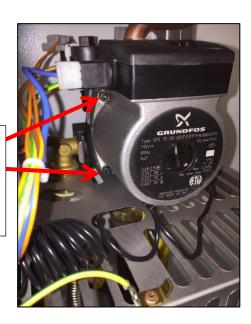

- 1. Turn off electrical power to the boiler.
- 2. Isolate the boiler and relieve the water pressure in the boiler, drain the boiler.
- 3. Disconnect the pump wiring from the junction box on top of the pump motor.
- Remove the four Allen bolts holding the pump in place and remove the motor from the housing. Any remaining water may escape when removing pump motor.
- 5. Replace with the motor only from the new pump assembly.
- 6. Re-install electrical connections.
- 7. Refill boiler and purge all air from the system
- 8. Turn power on and restart the boiler. Check for leaks.

Remove 4 Allen bolts to remove motor from housing

Pump motor removed from housing. Be sure gasket comes out with bad motor or remove from housing. Make sure new motor has new gasket in place before installing.