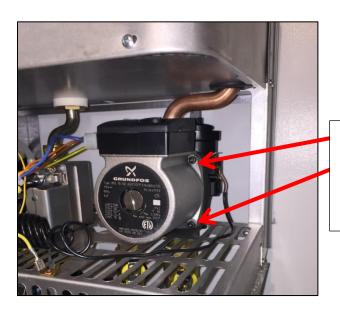

- 1. Turn off electrical power to the boiler.
- 2. Isolate the boiler and relieve the water pressure in the boiler, drain the boiler.
- 3. Disconnect the pump wiring from the junction box on top of the pump motor.
- Remove the four Allen bolts holding the pump in place and remove the motor from the housing. Any remaining water may escape when removing pump motor.
- 5. Replace with the motor only from the new pump assembly.
- 6. Re-install electrical connections.
- 7. Refill boiler and purge all air from the system
- 8. Turn power on and restart the boiler. Check for leaks.

Remove 4 Allen bolts to remove motor from housing

Pump motor removed from housing. Be sure gasket comes out with bad motor or remove from housing. Make sure new motor has new gasket in place before installing.