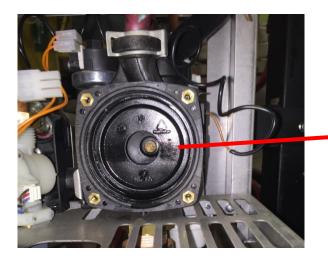

Remove 4 Allen bolts to remove motor from housing

Pump motor removed from housing. Be sure gasket comes out with bad motor or remove from housing. Make sure new motor has new gasket in place before installing.