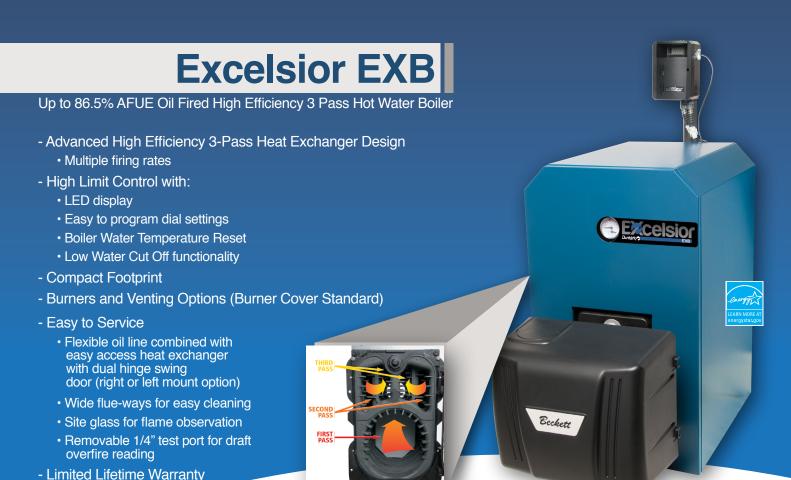

## Dunkirk Excelsior Oil-Fired High Efficiency 3-Pass Hot Water Boiler

| Dimensions/Weights                      |                           |                        | Model                                                                                                                                                                                                                                                                                                                                   | No.<br>of<br>Sec. | Boiler<br>Input<br>Rate<br>(MBH) <sup>(1)</sup>                                                                                                                                                                                                                                                                                                                                                                                                                                                                                   | Heating<br>Capacity<br>(MBH) <sup>(1) (2)</sup>       | Net AHRI<br>Rating,<br>Water<br>(MBH) (1) (3)       | Chimney<br>Size      | Boiler<br>Flue        | Firing<br>Rate<br>GPH <sup>(4)</sup> | AFUE % |  |
|-----------------------------------------|---------------------------|------------------------|-----------------------------------------------------------------------------------------------------------------------------------------------------------------------------------------------------------------------------------------------------------------------------------------------------------------------------------------|-------------------|-----------------------------------------------------------------------------------------------------------------------------------------------------------------------------------------------------------------------------------------------------------------------------------------------------------------------------------------------------------------------------------------------------------------------------------------------------------------------------------------------------------------------------------|-------------------------------------------------------|-----------------------------------------------------|----------------------|-----------------------|--------------------------------------|--------|--|
|                                         |                           | 3 1/2*                 | EXB4075                                                                                                                                                                                                                                                                                                                                 | 4                 | 105                                                                                                                                                                                                                                                                                                                                                                                                                                                                                                                               | 91                                                    | 79                                                  | 8" x 8" x 15'        | 5" (13 cm)            | 0.75                                 | 86.0   |  |
|                                         | DIM '8'                   |                        | EXB4095                                                                                                                                                                                                                                                                                                                                 | 4                 | 133                                                                                                                                                                                                                                                                                                                                                                                                                                                                                                                               | 114                                                   | 99                                                  | 8" x 8" x 15'        | 5" (13 cm)            | 0.95                                 | 85.0   |  |
|                                         |                           |                        | EXB4110                                                                                                                                                                                                                                                                                                                                 | 4                 | 154                                                                                                                                                                                                                                                                                                                                                                                                                                                                                                                               | 132                                                   | 115                                                 | 8" x 8" x 15'        | 5" (13 cm)            | 1.10                                 | 84.0   |  |
|                                         |                           |                        | EXB5100*                                                                                                                                                                                                                                                                                                                                | 5                 | 140                                                                                                                                                                                                                                                                                                                                                                                                                                                                                                                               | 122                                                   | 106                                                 | 8" x 8" x 15'        | 5" (13 cm)            | 1.00                                 | 86.5   |  |
|                                         | ₩_                        |                        | EXB5115                                                                                                                                                                                                                                                                                                                                 | 5                 | 161                                                                                                                                                                                                                                                                                                                                                                                                                                                                                                                               | 139                                                   | 121                                                 | 8" x 8" x 15'        | 5" (13 cm)            | 1.15                                 | 85.0   |  |
|                                         |                           |                        | EXB5135                                                                                                                                                                                                                                                                                                                                 | 5                 | 189                                                                                                                                                                                                                                                                                                                                                                                                                                                                                                                               | 161                                                   | 140                                                 | 8" x 8" x 15'        | 5" (13 cm)            | 1.35                                 | 84.0   |  |
|                                         | 8                         |                        | EXB6130*                                                                                                                                                                                                                                                                                                                                | 6                 | 182                                                                                                                                                                                                                                                                                                                                                                                                                                                                                                                               | 159                                                   | 138                                                 | 8" x 8" x 15'        | 5" (13 cm)            | 1.30                                 | 86.5   |  |
|                                         |                           |                        | EXB6145                                                                                                                                                                                                                                                                                                                                 | 6                 | 203                                                                                                                                                                                                                                                                                                                                                                                                                                                                                                                               | 176                                                   | 153                                                 | 8" x 8" x 15'        | 5" (13 cm)            | 1.45                                 | 85.0   |  |
|                                         |                           |                        | EXB6165                                                                                                                                                                                                                                                                                                                                 | 6                 | 231                                                                                                                                                                                                                                                                                                                                                                                                                                                                                                                               | 198                                                   | 172                                                 | 8" x 8" x 15'        | 5" (13 cm)            | 1.65                                 | 84.0   |  |
| 31,<br>31,<br>40,                       |                           |                        | EXB7165                                                                                                                                                                                                                                                                                                                                 | 7                 | 231                                                                                                                                                                                                                                                                                                                                                                                                                                                                                                                               | 201                                                   | 175                                                 | 8" x 8" x 15'        | 6" (15 cm)            | 1.65                                 | 86.0   |  |
|                                         |                           |                        | EXB7180                                                                                                                                                                                                                                                                                                                                 | 7                 | 252                                                                                                                                                                                                                                                                                                                                                                                                                                                                                                                               | 217                                                   | 189                                                 | 8" x 8" x 15'        | 6" (15 cm)            | 1.80                                 | 85.0   |  |
|                                         |                           |                        | EXB7190                                                                                                                                                                                                                                                                                                                                 | 7                 | 266                                                                                                                                                                                                                                                                                                                                                                                                                                                                                                                               | 228                                                   | 198                                                 | 8" x 8" x 20'        | 6" (15 cm)            | 1.90                                 | 84.0   |  |
| <u> </u>                                |                           |                        | *Per Energy Star sp                                                                                                                                                                                                                                                                                                                     | ecifications      | , AFUE is rounded                                                                                                                                                                                                                                                                                                                                                                                                                                                                                                                 | to the nearest whole                                  | percentage point. As                                | such, this product q | ualifies for Energy S | Star.                                |        |  |
| 3/4' NPT<br>DRAIN                       | FRONT                     |                        | (1) 1000 Btu/hr (British Thermal Units Per Hour)                                                                                                                                                                                                                                                                                        |                   |                                                                                                                                                                                                                                                                                                                                                                                                                                                                                                                                   |                                                       |                                                     |                      |                       |                                      |        |  |
|                                         | PHOINT                    |                        | (2) Heating Capacity and AFUE based on 13.1% CO2 (13.5% CO2 at 0.95 GPH and 1.10 GPH), -0.02" w.c. draft in breech, and # 1 smoke or less. Testing is done in accordance with U.S. DOE (Department of Energy) test procedure.                                                                                                           |                   |                                                                                                                                                                                                                                                                                                                                                                                                                                                                                                                                   |                                                       |                                                     |                      |                       |                                      |        |  |
| NPTSUPPLY                               | os<br>Ju                  |                        | (3) Net AHRI ratings shown are based on piping and pickup factor of 15% in accordance with AHRI Standard as published by Hydronics Institute.  Contact Technical Support before selecting boiler for installations having unusual piping and pickup requirements, such as intermittent system operation, extensive piping systems, etc. |                   |                                                                                                                                                                                                                                                                                                                                                                                                                                                                                                                                   |                                                       |                                                     |                      |                       |                                      |        |  |
|                                         |                           |                        | (4) Gallons per hour.                                                                                                                                                                                                                                                                                                                   |                   |                                                                                                                                                                                                                                                                                                                                                                                                                                                                                                                                   |                                                       |                                                     |                      |                       |                                      |        |  |
|                                         | ı                         | Ī                      | General Information (See Installation, Operation and Maintenance Manual for complete instructions)                                                                                                                                                                                                                                      |                   |                                                                                                                                                                                                                                                                                                                                                                                                                                                                                                                                   |                                                       |                                                     |                      |                       |                                      |        |  |
| 34-4                                    |                           |                        |                                                                                                                                                                                                                                                                                                                                         | ,                 |                                                                                                                                                                                                                                                                                                                                                                                                                                                                                                                                   | Combustible<br>Materials<br>(Required) <sup>(6)</sup> | Accessibility, Cleaning, & Servicing <sup>(7)</sup> |                      |                       |                                      |        |  |
|                                         |                           |                        | Clearances<br>(6) Required                                                                                                                                                                                                                                                                                                              | Тор               | 12" (32 cm) 24" (61 cm)                                                                                                                                                                                                                                                                                                                                                                                                                                                                                                           |                                                       |                                                     |                      |                       |                                      |        |  |
| SIDE                                    |                           |                        | distances measured from                                                                                                                                                                                                                                                                                                                 | Right Side        |                                                                                                                                                                                                                                                                                                                                                                                                                                                                                                                                   | 2" (5 cm)                                             | 24" (61 cm)                                         |                      |                       |                                      |        |  |
|                                         |                           |                        | boiler jacket or flue.  (7) Accessibility                                                                                                                                                                                                                                                                                               |                   |                                                                                                                                                                                                                                                                                                                                                                                                                                                                                                                                   |                                                       |                                                     |                      |                       |                                      |        |  |
|                                         |                           |                        |                                                                                                                                                                                                                                                                                                                                         |                   |                                                                                                                                                                                                                                                                                                                                                                                                                                                                                                                                   |                                                       |                                                     |                      |                       |                                      |        |  |
|                                         |                           |                        | Cleaning &<br>Servicing                                                                                                                                                                                                                                                                                                                 | Floor             |                                                                                                                                                                                                                                                                                                                                                                                                                                                                                                                                   | Combustible                                           | No Requirement                                      |                      |                       |                                      |        |  |
| 42 1/2                                  |                           | j                      | recommendation.                                                                                                                                                                                                                                                                                                                         | Front             |                                                                                                                                                                                                                                                                                                                                                                                                                                                                                                                                   | 17" (43 cm)                                           | 24" (61 cm)                                         |                      |                       |                                      |        |  |
|                                         |                           |                        |                                                                                                                                                                                                                                                                                                                                         | Back              |                                                                                                                                                                                                                                                                                                                                                                                                                                                                                                                                   | See Flue                                              | 18" (46 cm)                                         |                      |                       |                                      |        |  |
|                                         |                           |                        |                                                                                                                                                                                                                                                                                                                                         | Flue              | 9" (23 cm) 9" (23 cm)                                                                                                                                                                                                                                                                                                                                                                                                                                                                                                             |                                                       |                                                     |                      |                       |                                      |        |  |
|                                         |                           | Connections            | nnections Return/Supp                                                                                                                                                                                                                                                                                                                   |                   |                                                                                                                                                                                                                                                                                                                                                                                                                                                                                                                                   | pply Water 1-1/4" NPT                                 |                                                     |                      |                       |                                      |        |  |
| B JAY RECOMMENT REAR DIMENSIONS/Weights |                           |                        | Electrical                                                                                                                                                                                                                                                                                                                              |                   | 120 Volts AC, 60 hertz, 1 phase, Less than 12 amps (15 amp circuit recommended)                                                                                                                                                                                                                                                                                                                                                                                                                                                   |                                                       |                                                     |                      |                       |                                      |        |  |
|                                         |                           |                        | Water Content                                                                                                                                                                                                                                                                                                                           | ·                 | EXB4 - 3.6 Gallons, EXB5 - 4.3 Gallons, EXB6 - 5.1 Gallons, EXB7 - 5.9 Gallons                                                                                                                                                                                                                                                                                                                                                                                                                                                    |                                                       |                                                     |                      |                       |                                      |        |  |
|                                         |                           |                        | Standard Equipment                                                                                                                                                                                                                                                                                                                      |                   | Boiler Control Module: Hydrolevel Fuel Smart HydroStat Control - combination Low Water Cut Off with boiler temperature reset and circulator control. User Display Interface: Digital display with easy to set dial-type limit settings. Heat Exchanger: High efficiency, cast iron, 3-pass design with reversible swing door and target wall. Efficiency baffles/liner by model. Combustion: Oil burner with protective cover, flexible oil line. Electrical: Wiring harness with Molex connectors. Burner electrical disconnect. |                                                       |                                                     |                      |                       |                                      |        |  |
|                                         |                           |                        | 1                                                                                                                                                                                                                                                                                                                                       |                   | Other: Temperature/pressure guage, 3/4" ASME relief valve, drain valve, textured painted steel jacket.                                                                                                                                                                                                                                                                                                                                                                                                                            |                                                       |                                                     |                      |                       |                                      |        |  |
| Models                                  | Dim. "A"                  | Ship<br>Wgt.           | Options                                                                                                                                                                                                                                                                                                                                 |                   | Beckett or Riello Burner, Manual Reset High Limit with plug-in Molex connector, and Direct Vent.                                                                                                                                                                                                                                                                                                                                                                                                                                  |                                                       |                                                     |                      |                       |                                      |        |  |
| EXB4                                    | 18 3/8"                   | 436 lbs.<br>(197.8 kg) | Certifications                                                                                                                                                                                                                                                                                                                          |                   |                                                                                                                                                                                                                                                                                                                                                                                                                                                                                                                                   |                                                       |                                                     |                      |                       |                                      |        |  |
| EXB5                                    | 46 cm<br>21 5/8"<br>56 cm | 496 lbs.<br>(225.0 kg) |                                                                                                                                                                                                                                                                                                                                         |                   |                                                                                                                                                                                                                                                                                                                                                                                                                                                                                                                                   |                                                       |                                                     |                      |                       |                                      |        |  |
| EXB6                                    | 24 7/8"<br>64 cm          | 560 lbs.<br>(254.0 kg) |                                                                                                                                                                                                                                                                                                                                         |                   | Energy S                                                                                                                                                                                                                                                                                                                                                                                                                                                                                                                          | (3)                                                   | ®                                                   | rs <sub>ME</sub>     |                       | CERTIF<br>www.ahridirec              | EIED®  |  |
| EXB7                                    | 28 1/8"<br>72 cm          | 620 lbs.<br>(281.2 kg) |                                                                                                                                                                                                                                                                                                                                         |                   | energystar.gov                                                                                                                                                                                                                                                                                                                                                                                                                                                                                                                    | С                                                     | US C                                                | H                    |                       |                                      |        |  |
|                                         |                           |                        | <u> </u>                                                                                                                                                                                                                                                                                                                                |                   |                                                                                                                                                                                                                                                                                                                                                                                                                                                                                                                                   |                                                       |                                                     |                      |                       |                                      |        |  |