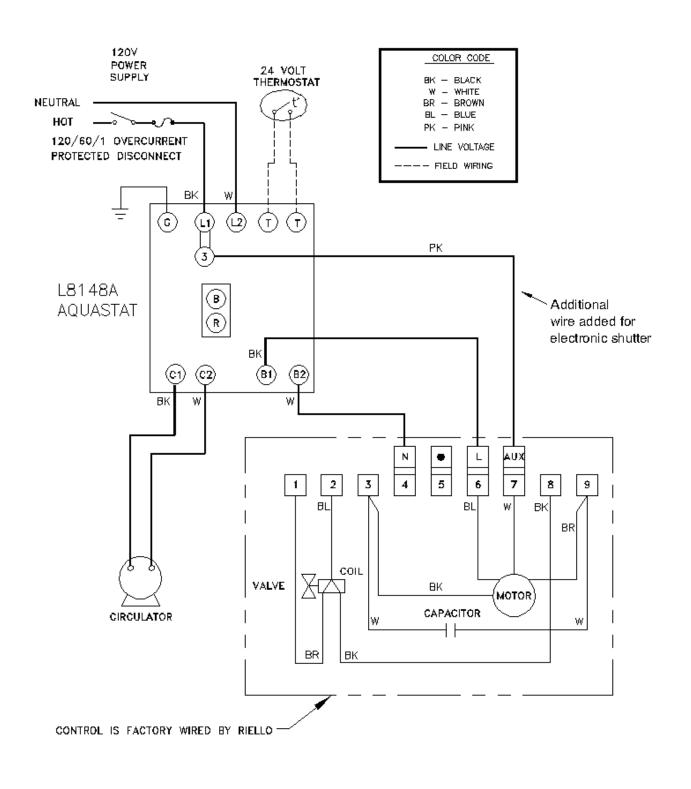

## ADDENDUM TO THE WIRING DIAGRAM FOR OIL-FIRED CAST IRON HOT WATER BOILERS

The Wiring Diagrams in the Installation Manual, for the Riello Burner have been modified due to an improvement in the Burner. The burner was modified such that it now utilizes an electronic shutter instead of hydraulic. This required an additional pink wire to be added connecting auxiliary to high voltage. The diagrams in this addendum are to be used in place of those in the following installation Manuals: #14683006 rev 1, #14683456 rev 1, #14683454 rev 1, #14683606 rev 1, and #19878.

## **BOILERS WITHOUT TANKLESS COIL AND HONEYWELL L8148A AQUASTAT CONTROL**