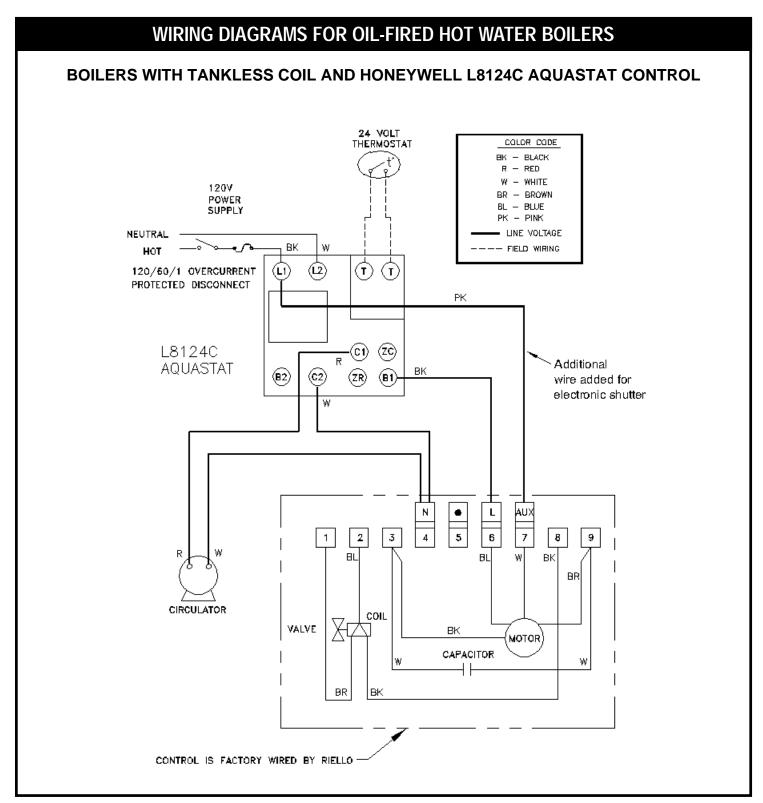

## ADDENDUM TO THE WIRING DIAGRAM FOR OIL-FIRED CAST IRON HOT WATER BOILERS

The Wiring Diagrams in the Installation Manual, for the Riello Burner have been modified due to an improvement in the Burner. The burner was modified such that it now utilizes an electronic shutter instead of hydraulic. This required an additional pink wire to be added connecting auxiliary to high voltage. The diagrams in this addendum are to be used in place of those in the following installation Manuals: #14683006 rev 1, #14683456 rev 1, #14683454 rev 1, #14683606 rev 1, and #19878.

## WIRING DIAGRAMS FOR OIL- FIRED HOT WATER BOILERS