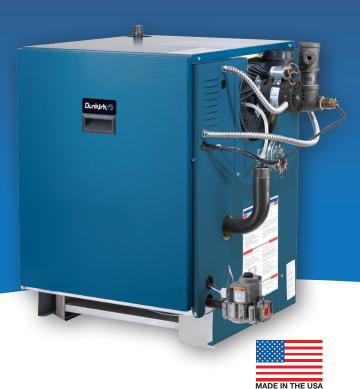

## **XEB**

Up to 84.4% AFUE Gas Fired Hot Water Boiler

- Available in 6 sizes from 42 MBH to 225 MBH.
- Dependable Cast Iron Heat Exchanger with Cast Iron Push Nipples. The Sections and Push Nipples expand at the same rate when heated. By using similar materials instead of less expensive gaskets the boiler maintains a water tight seal over time.
- Honeywell High Limit/Electronic Ignition Control.
  - Recessed under the boiler's protective jacket
  - Digital temperature display and diagnostics
  - Plug in connection for the inducer fan
  - Plug in connection for the system pump

Control monitors the water temperature and delays the burner starting until residual heat has been transferred. This maximizes efficiency by turning on the burner only when needed.

- Induced Draft Fan allows flue gases to be pulled through the boiler and exhausted through a chimney or side-wall vent.
- Textured paint Jacket. Small compact design is ideal for low clearance installations.
- Cast to Last Warranty
  - 20 year non-prorated limited warranty