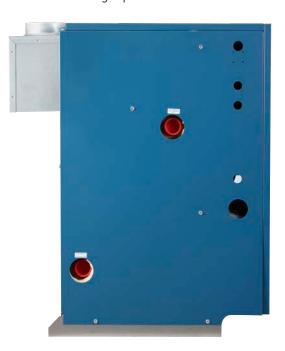

The DXL-K offers more installation flexibility with water and gas piping options available out the left or right sides of the boiler.

2021 DOE (Department of Energy) Standard Compliant.

7 Models available offering inputs from 59 - 235 MBH.

# **INSTALLATION SERVICE**

Access on either side for Water, Gas, and Electrical connections.

Low Profile Integrated Draft Hood