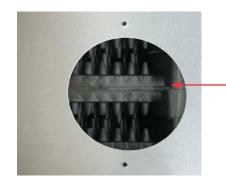

## **Internal Hydrolevel Operating Control**

View port on top allows visibility of diagnostic indicator lights.

Control adjusts the water temperature based on the heating system demand to reduce your heating costs.