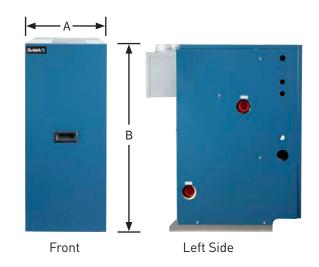

# **PRODUCT SPECIFICATIONS**

| RATINGS                     |                                                  |                                                                                   |                         |                                                   |                                                |                             |                                                                                                                                                                          |                                                                                          |                                                                                                                                                                                                                                                                                                                                                                                                                                                                                                                                                                                                                                                                                                                                                                                                                                                                                                                                                                                                                                                                                                                                                                                                                                                                                                                                                                                                                                                                                                                                                                                                                                                                                                                                                                                                                                                                                                                                                                                                                                                                                                                              |                                                                                                                                                                                                                                                                                                                                                                                                                                                                                                                                                                                                                                                                                                                                                                                                                                                                                                                                                                                                                                                                                                                                                                                                                                                                                                                                                                                                                                                                                                                                                                                                                                                                                                                                                                                                                                                                                                                                                                                                                                                                                                                             |
|-----------------------------|--------------------------------------------------|-----------------------------------------------------------------------------------|-------------------------|---------------------------------------------------|------------------------------------------------|-----------------------------|--------------------------------------------------------------------------------------------------------------------------------------------------------------------------|------------------------------------------------------------------------------------------|------------------------------------------------------------------------------------------------------------------------------------------------------------------------------------------------------------------------------------------------------------------------------------------------------------------------------------------------------------------------------------------------------------------------------------------------------------------------------------------------------------------------------------------------------------------------------------------------------------------------------------------------------------------------------------------------------------------------------------------------------------------------------------------------------------------------------------------------------------------------------------------------------------------------------------------------------------------------------------------------------------------------------------------------------------------------------------------------------------------------------------------------------------------------------------------------------------------------------------------------------------------------------------------------------------------------------------------------------------------------------------------------------------------------------------------------------------------------------------------------------------------------------------------------------------------------------------------------------------------------------------------------------------------------------------------------------------------------------------------------------------------------------------------------------------------------------------------------------------------------------------------------------------------------------------------------------------------------------------------------------------------------------------------------------------------------------------------------------------------------------|-----------------------------------------------------------------------------------------------------------------------------------------------------------------------------------------------------------------------------------------------------------------------------------------------------------------------------------------------------------------------------------------------------------------------------------------------------------------------------------------------------------------------------------------------------------------------------------------------------------------------------------------------------------------------------------------------------------------------------------------------------------------------------------------------------------------------------------------------------------------------------------------------------------------------------------------------------------------------------------------------------------------------------------------------------------------------------------------------------------------------------------------------------------------------------------------------------------------------------------------------------------------------------------------------------------------------------------------------------------------------------------------------------------------------------------------------------------------------------------------------------------------------------------------------------------------------------------------------------------------------------------------------------------------------------------------------------------------------------------------------------------------------------------------------------------------------------------------------------------------------------------------------------------------------------------------------------------------------------------------------------------------------------------------------------------------------------------------------------------------------------|
| AHRI CERTIFIED RATINGS      |                                                  |                                                                                   |                         | DIMENSIONS                                        |                                                |                             |                                                                                                                                                                          |                                                                                          |                                                                                                                                                                                                                                                                                                                                                                                                                                                                                                                                                                                                                                                                                                                                                                                                                                                                                                                                                                                                                                                                                                                                                                                                                                                                                                                                                                                                                                                                                                                                                                                                                                                                                                                                                                                                                                                                                                                                                                                                                                                                                                                              |                                                                                                                                                                                                                                                                                                                                                                                                                                                                                                                                                                                                                                                                                                                                                                                                                                                                                                                                                                                                                                                                                                                                                                                                                                                                                                                                                                                                                                                                                                                                                                                                                                                                                                                                                                                                                                                                                                                                                                                                                                                                                                                             |
| Input<br>MBH <sup>(1)</sup> | Heating<br>Capacity<br>MBH <sup>(1)</sup>        | Net Water<br>MBH <sup>(2)</sup>                                                   | Efficiency<br>AFUE      | Water<br>content<br>Gallons                       | Flue<br>Diameter <sup>(3)</sup>                | Number<br>Burners           | - A -<br>Width                                                                                                                                                           | - B -<br>Height                                                                          | - C -<br>Depth                                                                                                                                                                                                                                                                                                                                                                                                                                                                                                                                                                                                                                                                                                                                                                                                                                                                                                                                                                                                                                                                                                                                                                                                                                                                                                                                                                                                                                                                                                                                                                                                                                                                                                                                                                                                                                                                                                                                                                                                                                                                                                               | Ship<br>Weight                                                                                                                                                                                                                                                                                                                                                                                                                                                                                                                                                                                                                                                                                                                                                                                                                                                                                                                                                                                                                                                                                                                                                                                                                                                                                                                                                                                                                                                                                                                                                                                                                                                                                                                                                                                                                                                                                                                                                                                                                                                                                                              |
| 59                          | 50                                               | 43                                                                                | 84%                     | 1.9                                               | 4"                                             | 2                           | 13-3/8"                                                                                                                                                                  | 32-1/8"                                                                                  | 26"                                                                                                                                                                                                                                                                                                                                                                                                                                                                                                                                                                                                                                                                                                                                                                                                                                                                                                                                                                                                                                                                                                                                                                                                                                                                                                                                                                                                                                                                                                                                                                                                                                                                                                                                                                                                                                                                                                                                                                                                                                                                                                                          | 215 lbs.                                                                                                                                                                                                                                                                                                                                                                                                                                                                                                                                                                                                                                                                                                                                                                                                                                                                                                                                                                                                                                                                                                                                                                                                                                                                                                                                                                                                                                                                                                                                                                                                                                                                                                                                                                                                                                                                                                                                                                                                                                                                                                                    |
| 92.5                        | 78                                               | 68                                                                                | 84%                     | 2.3                                               | 5"                                             | 3                           | 13-1/2"                                                                                                                                                                  | 32-1/8"                                                                                  | 26"                                                                                                                                                                                                                                                                                                                                                                                                                                                                                                                                                                                                                                                                                                                                                                                                                                                                                                                                                                                                                                                                                                                                                                                                                                                                                                                                                                                                                                                                                                                                                                                                                                                                                                                                                                                                                                                                                                                                                                                                                                                                                                                          | 250 lbs.                                                                                                                                                                                                                                                                                                                                                                                                                                                                                                                                                                                                                                                                                                                                                                                                                                                                                                                                                                                                                                                                                                                                                                                                                                                                                                                                                                                                                                                                                                                                                                                                                                                                                                                                                                                                                                                                                                                                                                                                                                                                                                                    |
| 120                         | 101                                              | 88                                                                                | 84%                     | 2.8                                               | 6"                                             | 4                           | 16-1/4"                                                                                                                                                                  | 32-1/8"                                                                                  | 26"                                                                                                                                                                                                                                                                                                                                                                                                                                                                                                                                                                                                                                                                                                                                                                                                                                                                                                                                                                                                                                                                                                                                                                                                                                                                                                                                                                                                                                                                                                                                                                                                                                                                                                                                                                                                                                                                                                                                                                                                                                                                                                                          | 295 lbs.                                                                                                                                                                                                                                                                                                                                                                                                                                                                                                                                                                                                                                                                                                                                                                                                                                                                                                                                                                                                                                                                                                                                                                                                                                                                                                                                                                                                                                                                                                                                                                                                                                                                                                                                                                                                                                                                                                                                                                                                                                                                                                                    |
| 149                         | 125                                              | 109                                                                               | 84%                     | 3.2                                               | 6"                                             | 5                           | 19"                                                                                                                                                                      | 32-1/8"                                                                                  | 26"                                                                                                                                                                                                                                                                                                                                                                                                                                                                                                                                                                                                                                                                                                                                                                                                                                                                                                                                                                                                                                                                                                                                                                                                                                                                                                                                                                                                                                                                                                                                                                                                                                                                                                                                                                                                                                                                                                                                                                                                                                                                                                                          | 335 lbs.                                                                                                                                                                                                                                                                                                                                                                                                                                                                                                                                                                                                                                                                                                                                                                                                                                                                                                                                                                                                                                                                                                                                                                                                                                                                                                                                                                                                                                                                                                                                                                                                                                                                                                                                                                                                                                                                                                                                                                                                                                                                                                                    |
| 175                         | 147                                              | 128                                                                               | 84%                     | 3.7                                               | 7"                                             | 6                           | 21-7/8"                                                                                                                                                                  | 32-1/8"                                                                                  | 26"                                                                                                                                                                                                                                                                                                                                                                                                                                                                                                                                                                                                                                                                                                                                                                                                                                                                                                                                                                                                                                                                                                                                                                                                                                                                                                                                                                                                                                                                                                                                                                                                                                                                                                                                                                                                                                                                                                                                                                                                                                                                                                                          | 385 lbs.                                                                                                                                                                                                                                                                                                                                                                                                                                                                                                                                                                                                                                                                                                                                                                                                                                                                                                                                                                                                                                                                                                                                                                                                                                                                                                                                                                                                                                                                                                                                                                                                                                                                                                                                                                                                                                                                                                                                                                                                                                                                                                                    |
| 205                         | 172                                              | 150                                                                               | 84%                     | 4.1                                               | 7"                                             | 7                           | 27-1/2"                                                                                                                                                                  | 32-1/8"                                                                                  | 26"                                                                                                                                                                                                                                                                                                                                                                                                                                                                                                                                                                                                                                                                                                                                                                                                                                                                                                                                                                                                                                                                                                                                                                                                                                                                                                                                                                                                                                                                                                                                                                                                                                                                                                                                                                                                                                                                                                                                                                                                                                                                                                                          | 420 lbs.                                                                                                                                                                                                                                                                                                                                                                                                                                                                                                                                                                                                                                                                                                                                                                                                                                                                                                                                                                                                                                                                                                                                                                                                                                                                                                                                                                                                                                                                                                                                                                                                                                                                                                                                                                                                                                                                                                                                                                                                                                                                                                                    |
| 235                         | 197                                              | 171                                                                               | 84%                     | 4.6                                               | 7"                                             | 8                           | 27-1/2"                                                                                                                                                                  | 32-1/8"                                                                                  | 26"                                                                                                                                                                                                                                                                                                                                                                                                                                                                                                                                                                                                                                                                                                                                                                                                                                                                                                                                                                                                                                                                                                                                                                                                                                                                                                                                                                                                                                                                                                                                                                                                                                                                                                                                                                                                                                                                                                                                                                                                                                                                                                                          | 465 lbs.                                                                                                                                                                                                                                                                                                                                                                                                                                                                                                                                                                                                                                                                                                                                                                                                                                                                                                                                                                                                                                                                                                                                                                                                                                                                                                                                                                                                                                                                                                                                                                                                                                                                                                                                                                                                                                                                                                                                                                                                                                                                                                                    |
|                             | Input MBH <sup>(1)</sup> 59 92.5 120 149 175 205 | Input MBH <sup>(1)</sup> 59  50  92.5  78  120  101  149  125  175  147  205  172 | Heating Capacity MBH(1) | Heating Capacity MBH(1)   Net Water MBH(2)   AFUE | AHRI CERTIFIED RATINGS   Water Capacity MBH(1) | Capacity MBH <sup>(1)</sup> | Capacity MBH <sup>(1)</sup>   Net Water MBH <sup>(2)</sup>   Net Water MBH <sup>(2)</sup>   Efficiency AFUE   Content Gallons   Diameter <sup>(3)</sup>   Number Burners | Capacity   Net Water   Efficiency   AFUE   Gallons   Diameter   Number   Burners   Width | Capacity MBH(1)   Net Water MBH(2)   Efficiency AFUE   Gallons   Diameter(3)   Number Burners   Number Bur | Heating   Capacity   MBH(1)   MBH(2)   MBH(2)   MBH(2)   MBH(2)   MBH(3)   MBH(4)   MBH(5)   MBH(5) |