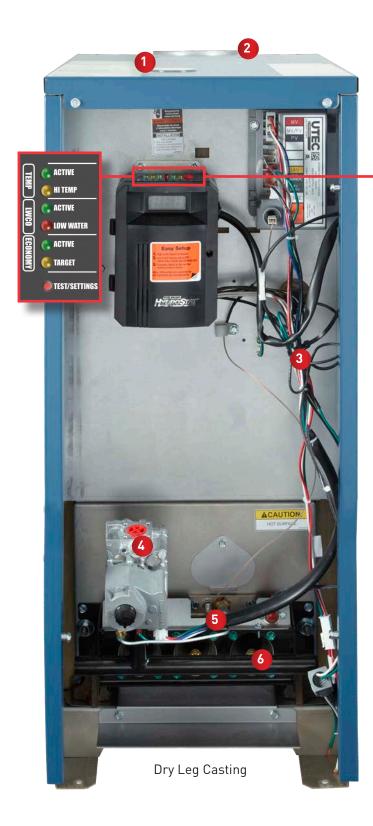

# A CLOSER LOOK DXL-K

## **Internal Hydrolevel Operating Control**

View port on top allows visibility of diagnostic indicator lights.

Control adjusts the water temperature based on the heating system demand to reduce your heating costs.

Built-in Low Water Cutoff (LWCO) protects the boiler from potentially dangerous low water conditions.

## Top Panel Access for Draft Hood Installation

A removable Flue Cover allows for easy inspection of the heat exchanger.

- 1. View Port
- 2. Flue Connector
- 3. Internal Wire Harness
- 4. Gas Valve
- 5. Flame Sensor/Ignitor
- **6.** Burner Tube Tray