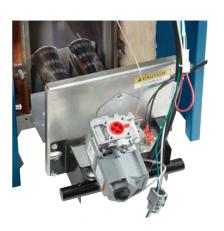

## **Easier to Service**

Easy Front Panel Access

Removable Burner Tray

## Top Panel Access for Draft Hood Installation

A removable Flue Cover allows for easy inspection of the heat exchanger.

- 1. View Port
- 2. Flue Connector
- 3. Internal Wire Harness
- 4. Gas Valve
- 5. Flame Sensor/Ignitor
- **6.** Burner Tube Tray