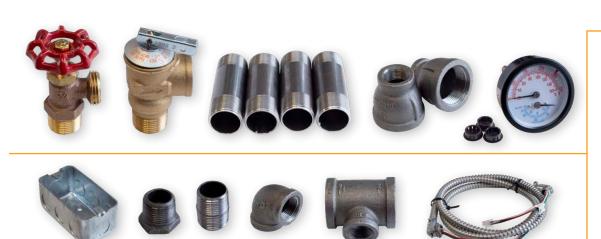

# **INCLUDED PARTS & ACCESSORIES**

- Drain Valve
- Relief Valve, 30 psi
- Pipe Nipples
- Reducing Couplings
- Bushings
- T&P Gauge
- J-Box
- Close Nipple
- 90 Elbow
- Tee
- Circulator Harness

### **STANDARD EQUIPMENT**

**Boiler Jacket** 

Parts Box: Drain Valve, 30 psi Relief Valve, Pipe Nipples, Reducing Couplings, Bushings, T&P Gauge, J-Box, Close Nipple, Tee, Circulator Harness.

Damper, Draft Hood