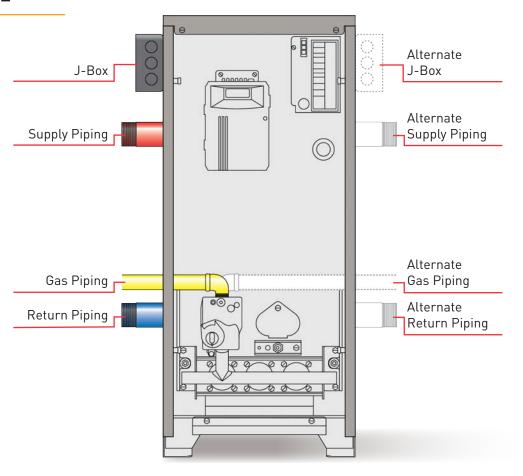

The DXL-K offers more installation flexibility with water and gas piping options available out the left or right sides of the boiler.

2021 DOE (Department of Energy) Standard Compliant.

7 Models available offering inputs from 59 - 235 MBH.

# **INSTALLATION SERVICE**

Access on either side for Water, Gas, and Electrical connections.

Low Profile Integrated Draft Hood

#### **CONNECTIONS**

Water Return/Supply: 1 1/4" NPT Gas Inlet: 1/2" NPT (3/4" NPT on DXL-205K/235K)