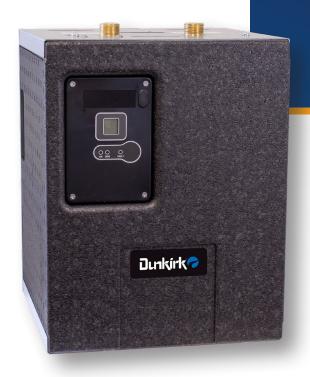

# DOMESTIC HOT WATER MODULE

FLEXIBLE DOMESTIC HOT WATER SOLUTION

The Domestic Hot Water (DHW) Module is a great way to make domestic hot water using an existing boiler.

Connects to any type of boiler that includes low limit function to maintain boiler water temperature.

The Module incorporates a brazed plate stainless steel heat exchanger, a patented two way valve with stepper motor, a circulator pump, a flow sensor and electronic temperature controls.

The pump is sized to overcome the friction losses of the boiler and the heat exchanger. In partnership with the two way valve it provides the correct amount of boiler water flow to deliver DHW at the desired temperature.

### **FEATURES**

- Digital control has the ability to set a consistent DHW temperature from 108°F - 140°F.
- Brazed plate stainless steel heat exchanger offers nearly 100% heat transfer efficiency and lower pressure drop than tankless water coils.
- Simple and flexible installation mounts on a wall near the boiler as an additional heating zone.
- Compact design with insulated cover and a standard 120 volt power cord.
- Easy to service and clean.
- Great tankless coil alternative.
- 1-Year Limited Warranty