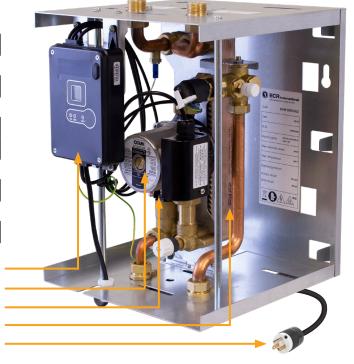

The Module incorporates a brazed plate stainless steel heat exchanger, a patented two way valve with stepper motor, a circulator pump, a flow sensor and electronic temperature controls.

The pump is sized to overcome the friction losses of the boiler and the heat exchanger. In partnership with the two way valve it provides the correct amount of boiler water flow to deliver DHW at the desired temperature.

#### **Includes:**

- (4) 3/4" Straight to NPT Union with Gasket
- (2) Flow Regulators
  - 3.2 gpm (installed)
  - optional 5.3 gpm (loose)

Control Circulator Pump Flow Sensor Heat Exchanger Power Cord