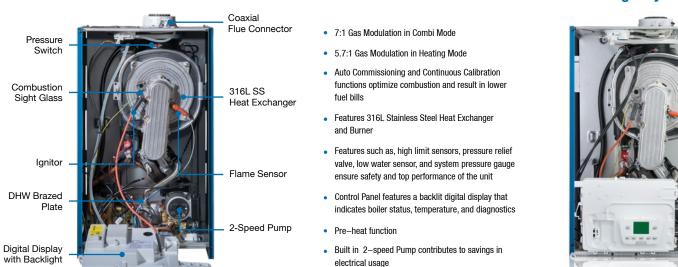

#### Dunkirk [Artificial Intelligence] Control Technology...

The Dunkirk DCB High Efficiency Condensing Boiler uses **[AI]** Control Technology. The **[AI]** Control self commissions and continuously calibrates to ensure maximum efficiency at all times. The DCB boiler is the clear choice for consumers looking for the next level in innovative technology.

The **[AI]** control measures water temperature, flue gas temperature, flame signal and pressure that can impact the boiler operation and CO levels. The **[AI]** control will automatically shut down operation should these values exceed normal operating levels. This provides added protection for you and your family.

## Efficient.

Modulation Ratio (7:1 DHW mode, 5.7:1 Heating mode)

**[AI]** Control automatically modulates the gas input to the burner. During times when the domestic hot water or heating demand is high, the control increases the amount of gas in order to meet the requirement. During times when the load demand is less, the **[AI]** control decreases the gas input to only use the amount of fuel necessary.

The DCC Combi model adjusts the firing rate from a high of 153 MBH, down to a low of 22 MBH during a call for DHW. During a call for central heating, both the DCC and the DCB models adjust the firing rate from a high of 125 MBH down to a low of 22 MBH.