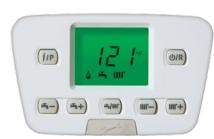

## **Control Display**

- Digital Control with Graphic Display
- Boiler Status
- Temperature Display
- Diagnostics
- Automatically Adjusts for Fuel Type and Continuous Calibration