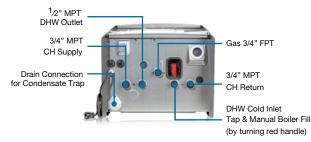

#### Bottom of Boiler - Combi Model

The piping connections on the boiler are all straight thread and not tapered. The required adapters are supplied with the boiler for field installation.

The DCB is the ideal choice for efficiency, affordability, and reliability for domestic hot water applications.