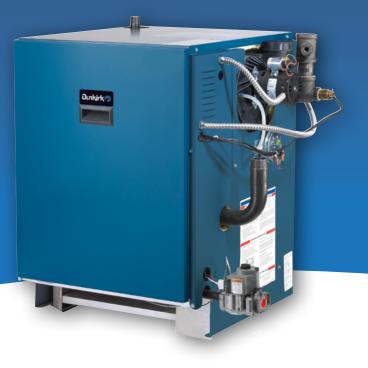

## Junkirk XEB Series II

## Innovative. Efficient. Dependable. Dunkirk.

## Up to 84.4% AFUE Gas Fired Hot Water Boiler

- Available in 6 sizes from 42 MBH to 225 MBH.
- Dependable Cast Iron Heat Exchanger with Cast Iron Push Nipples. The Sections and Push Nipples expand at the same rate when heated. By using similar materials instead of less expensive gaskets the boiler maintains a water tight seal over time.
- Honeywell High Limit/Electronic Ignition Control.
  - Recessed under the boiler's protective jacket
  - Digital temperature display and diagnostics
  - Plug in connection for the inducer fan
  - Plug in connection for the system pump

Control monitors the water temperature and delays the burner starting until residual heat has been transferred. This maximizes efficiency by turning on the burner only when needed.

- Induced Draft Fan allows flue gases to be pulled through the boiler and exhausted through a chimney or side-wall vent.
- Cast to Last Warranty