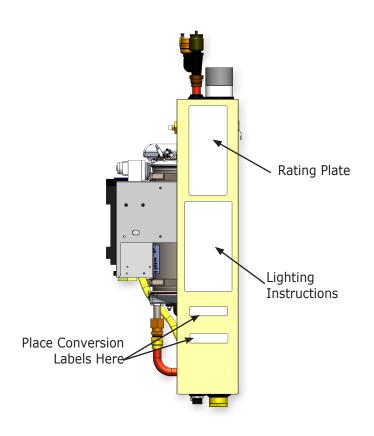

<u>Figure - 1 Disconnect Venturi Body from Gas Valve 050/075/100/150/200</u>

- **5.** Insert LP orifice as shown in figures 1 & 2. See Table 1 for orifice size.
- **6.** 050 Mbh thru 200, O-ring gasket shown in figure 1 must remain in place.
- 7. Connect gas valve using previously removed screws.
- **8.** Place "Natural to LP" and "Converted by" labels onto boiler as shown in figures 4 & 5.
- 9. Replace upper jacket.
- **10.** Follow instructions in "Start-up Procedure" section of boiler's Installation, Operation & Maintenance Manual for proper startup and verification procedures.

### **WARNING**

Electrical shock hazard. Turn OFF electrical power supply at service panel.

- 2. Remove upper jacket from boiler.
- **3.** Follow instruction TO TURN OFF GAS TO APPLIANCE. Verify electrical power is OFF.
- **4.** Remove screws as shown in figures 1 & 2. Carefully separate gas valve.
- **5.** Remove orifice as shown in figures 1 & 2.
- **6.** 050 Mbh thru 200, O-ring gasket shown in figure 1 must remain in place.
- **7.** Connect gas valve using previously removed screws.
- **8.** Place "LP to Natural" and "Converted by" labels onto boiler as shown in figures 4 & 5.
- **9.** Replace upper jacket.
- **10.** Follow instructions in "Start-up Procedure" section of boiler's Installation, Operation & Maintenance Manual for proper startup and verification procedures.

Figure - 5 Conversion Label Placement, 299

**Table 2 - Parts Lists** 

| 050 Gas Conversion Kit # 550002303                                                                                                                                                                                                                                                                                                                                                                                                   |                                                                                                                                                      |                                           |  |  |
|--------------------------------------------------------------------------------------------------------------------------------------------------------------------------------------------------------------------------------------------------------------------------------------------------------------------------------------------------------------------------------------------------------------------------------------|------------------------------------------------------------------------------------------------------------------------------------------------------|-------------------------------------------|--|--|
| DESCRIPTION                                                                                                                                                                                                                                                                                                                                                                                                                          | PART #                                                                                                                                               | QTY                                       |  |  |
| Orifice, LP, 3.8mm                                                                                                                                                                                                                                                                                                                                                                                                                   | 240008864                                                                                                                                            | 1                                         |  |  |
| Label, "Converted By"                                                                                                                                                                                                                                                                                                                                                                                                                | 240008688                                                                                                                                            | 2                                         |  |  |
| Label, "Nat to LP" conversion plate                                                                                                                                                                                                                                                                                                                                                                                                  | 240008961                                                                                                                                            | 1                                         |  |  |
| Label, "LP to Nat" conversion plate                                                                                                                                                                                                                                                                                                                                                                                                  | 240008962                                                                                                                                            | 1                                         |  |  |
| Instructions                                                                                                                                                                                                                                                                                                                                                                                                                         | 240008957                                                                                                                                            | 1                                         |  |  |
| 075 Gas Conversion Kit # 550002304                                                                                                                                                                                                                                                                                                                                                                                                   |                                                                                                                                                      |                                           |  |  |
| DESCRIPTION                                                                                                                                                                                                                                                                                                                                                                                                                          | PART #                                                                                                                                               | QTY                                       |  |  |
| Orifice, LP, 3.9mm                                                                                                                                                                                                                                                                                                                                                                                                                   | 1350018                                                                                                                                              | 1                                         |  |  |
| Label, "Converted By"                                                                                                                                                                                                                                                                                                                                                                                                                | 240008688                                                                                                                                            | 2                                         |  |  |
| Label, "Nat to LP" conversion plate                                                                                                                                                                                                                                                                                                                                                                                                  | 240008961                                                                                                                                            | 1                                         |  |  |
| Label, "LP to Nat" conversion plate                                                                                                                                                                                                                                                                                                                                                                                                  | 240008962                                                                                                                                            | 1                                         |  |  |
| Instructions                                                                                                                                                                                                                                                                                                                                                                                                                         | 240008957                                                                                                                                            | 1                                         |  |  |
| 100 Gas Conversion Kit                                                                                                                                                                                                                                                                                                                                                                                                               | #5500023                                                                                                                                             | 05                                        |  |  |
| DESCRIPTION                                                                                                                                                                                                                                                                                                                                                                                                                          | PART #                                                                                                                                               | QTY                                       |  |  |
| Orifice, LP, 4.6mm                                                                                                                                                                                                                                                                                                                                                                                                                   | 240008263                                                                                                                                            | 1                                         |  |  |
| Label, "Converted By"                                                                                                                                                                                                                                                                                                                                                                                                                | 240008688                                                                                                                                            | 2                                         |  |  |
| Label, "Nat to LP" conversion plate                                                                                                                                                                                                                                                                                                                                                                                                  | 240008961                                                                                                                                            | 1                                         |  |  |
| Label, "LP to Nat" conversion plate                                                                                                                                                                                                                                                                                                                                                                                                  | 240008962                                                                                                                                            | 1                                         |  |  |
| Instructions                                                                                                                                                                                                                                                                                                                                                                                                                         | 240008957                                                                                                                                            | 1                                         |  |  |
| 150 Gas Conversion Kit #550002306                                                                                                                                                                                                                                                                                                                                                                                                    |                                                                                                                                                      |                                           |  |  |
| 150 Gas Conversion Kit                                                                                                                                                                                                                                                                                                                                                                                                               | #5500023                                                                                                                                             | 06                                        |  |  |
| <b>150 Gas Conversion Kit</b> DESCRIPTION                                                                                                                                                                                                                                                                                                                                                                                            | #5500023<br>PART #                                                                                                                                   | <b>06</b><br>QTY                          |  |  |
|                                                                                                                                                                                                                                                                                                                                                                                                                                      |                                                                                                                                                      |                                           |  |  |
| DESCRIPTION                                                                                                                                                                                                                                                                                                                                                                                                                          | PART #                                                                                                                                               | QTY                                       |  |  |
| DESCRIPTION Orifice, LP, 5.4mm Label, "Converted By" Label, "Nat to LP" conversion plate                                                                                                                                                                                                                                                                                                                                             | PART # 240008865                                                                                                                                     | QTY<br>1                                  |  |  |
| DESCRIPTION Orifice, LP, 5.4mm Label, "Converted By"                                                                                                                                                                                                                                                                                                                                                                                 | PART # 240008865 240008688                                                                                                                           | QTY<br>1<br>2                             |  |  |
| DESCRIPTION Orifice, LP, 5.4mm Label, "Converted By" Label, "Nat to LP" conversion plate                                                                                                                                                                                                                                                                                                                                             | PART # 240008865 240008688 240008961                                                                                                                 | QTY 1 2 1                                 |  |  |
| DESCRIPTION Orifice, LP, 5.4mm Label, "Converted By" Label, "Nat to LP" conversion plate Label, "LP to Nat" conversion plate                                                                                                                                                                                                                                                                                                         | PART # 240008865 240008688 240008961 240008962 240008957                                                                                             | QTY 1 2 1 1 1 07                          |  |  |
| DESCRIPTION Orifice, LP, 5.4mm Label, "Converted By" Label, "Nat to LP" conversion plate Label, "LP to Nat" conversion plate Instructions                                                                                                                                                                                                                                                                                            | PART # 240008865 240008688 240008961 240008962 240008957                                                                                             | QTY 1 2 1 1 1 1                           |  |  |
| DESCRIPTION Orifice, LP, 5.4mm Label, "Converted By" Label, "Nat to LP" conversion plate Label, "LP to Nat" conversion plate Instructions 200 Gas Conversion Kit                                                                                                                                                                                                                                                                     | PART # 240008865 240008688 240008961 240008962 240008957 #5500023                                                                                    | QTY 1 2 1 1 1 07                          |  |  |
| DESCRIPTION Orifice, LP, 5.4mm Label, "Converted By" Label, "Nat to LP" conversion plate Label, "LP to Nat" conversion plate Instructions 200 Gas Conversion Kit DESCRIPTION                                                                                                                                                                                                                                                         | PART # 240008865 240008688 240008961 240008962 240008957 #5500023 PART #                                                                             | QTY 1 2 1 1 1 07 QTY                      |  |  |
| DESCRIPTION Orifice, LP, 5.4mm Label, "Converted By" Label, "Nat to LP" conversion plate Label, "LP to Nat" conversion plate Instructions  200 Gas Conversion Kit DESCRIPTION Orifice, LP, 5.9mm                                                                                                                                                                                                                                     | PART # 240008865 240008961 240008962 240008957 <b>#5500023</b> PART # 240008866                                                                      | QTY 1 2 1 1 1 1 07 QTY 1                  |  |  |
| DESCRIPTION Orifice, LP, 5.4mm Label, "Converted By" Label, "Nat to LP" conversion plate Label, "LP to Nat" conversion plate Instructions  200 Gas Conversion Kit DESCRIPTION Orifice, LP, 5.9mm Label, "Converted By"                                                                                                                                                                                                               | PART # 240008865 240008961 240008962 240008957 <b>#5500023</b> PART # 240008866 240008688                                                            | QTY 1 2 1 1 1 07 QTY 1 2                  |  |  |
| DESCRIPTION Orifice, LP, 5.4mm Label, "Converted By" Label, "Nat to LP" conversion plate Label, "LP to Nat" conversion plate Instructions  200 Gas Conversion Kit DESCRIPTION Orifice, LP, 5.9mm Label, "Converted By" Label, "Nat to LP" conversion plate Label, "LP to Nat" conversion plate Instructions                                                                                                                          | PART # 240008865 240008961 240008962 240008957 <b>#5500023</b> PART # 240008866 240008688 240008961 240008962 240008957                              | QTY 1 2 1 1 1 07 QTY 1 2 1 1 1 1          |  |  |
| DESCRIPTION Orifice, LP, 5.4mm Label, "Converted By" Label, "Nat to LP" conversion plate Label, "LP to Nat" conversion plate Instructions  200 Gas Conversion Kit DESCRIPTION Orifice, LP, 5.9mm Label, "Converted By" Label, "Nat to LP" conversion plate Label, "LP to Nat" conversion plate Instructions  299 Gas Conversion Kit                                                                                                  | PART # 240008865 240008961 240008962 240008957 <b>#5500023</b> PART # 240008866 240008688 240008961 240008967 <b>#5500027</b>                        | QTY 1 2 1 1 1 07 QTY 1 2 1 1 1 1          |  |  |
| DESCRIPTION Orifice, LP, 5.4mm Label, "Converted By" Label, "Nat to LP" conversion plate Label, "LP to Nat" conversion plate Instructions  200 Gas Conversion Kit DESCRIPTION Orifice, LP, 5.9mm Label, "Converted By" Label, "Nat to LP" conversion plate Label, "LP to Nat" conversion plate Instructions                                                                                                                          | PART # 240008865 240008961 240008962 240008957 <b>#5500023</b> PART # 240008866 240008688 240008961 240008962 240008957                              | QTY 1 2 1 1 1 07 QTY 1 2 1 1 1 1          |  |  |
| DESCRIPTION Orifice, LP, 5.4mm Label, "Converted By" Label, "Nat to LP" conversion plate Label, "LP to Nat" conversion plate Instructions  200 Gas Conversion Kit DESCRIPTION Orifice, LP, 5.9mm Label, "Converted By" Label, "Nat to LP" conversion plate Label, "LP to Nat" conversion plate Instructions  299 Gas Conversion Kit                                                                                                  | PART # 240008865 240008961 240008962 240008957 <b>#5500023</b> PART # 240008866 240008688 240008961 240008967 <b>#5500027</b>                        | QTY 1 2 1 1 1 07 QTY 1 2 1 1 1 99         |  |  |
| DESCRIPTION Orifice, LP, 5.4mm Label, "Converted By" Label, "Nat to LP" conversion plate Label, "LP to Nat" conversion plate Instructions  200 Gas Conversion Kit DESCRIPTION Orifice, LP, 5.9mm Label, "Converted By" Label, "Nat to LP" conversion plate Label, "LP to Nat" conversion plate Instructions  299 Gas Conversion Kit DESCRIPTION Orifice, LP, 9.6mm Label, "Converted By"                                             | PART # 240008865 240008961 240008962 240008957 #5500023 PART # 240008866 240008866 240008961 240008967 #5500027 PART #                               | QTY 1 2 1 1 1 07 QTY 1 2 1 1 1 99 QTY     |  |  |
| DESCRIPTION Orifice, LP, 5.4mm Label, "Converted By" Label, "Nat to LP" conversion plate Label, "LP to Nat" conversion plate Instructions  200 Gas Conversion Kit DESCRIPTION Orifice, LP, 5.9mm Label, "Converted By" Label, "Nat to LP" conversion plate Label, "LP to Nat" conversion plate Instructions  299 Gas Conversion Kit DESCRIPTION Orifice, LP, 9.6mm Label, "Converted By" Label, "Converted By" Label, "Converted By" | PART # 240008865 240008961 240008962 240008957 #5500023 PART # 240008866 240008866 240008961 240008967 #5500027 PART # 240009904                     | QTY 1 2 1 1 1 07 QTY 1 2 1 1 1 99 QTY 1   |  |  |
| DESCRIPTION Orifice, LP, 5.4mm Label, "Converted By" Label, "Nat to LP" conversion plate Label, "LP to Nat" conversion plate Instructions  200 Gas Conversion Kit DESCRIPTION Orifice, LP, 5.9mm Label, "Converted By" Label, "Nat to LP" conversion plate Label, "LP to Nat" conversion plate Instructions  299 Gas Conversion Kit DESCRIPTION Orifice, LP, 9.6mm Label, "Converted By"                                             | PART # 240008865 240008961 240008962 240008957 #5500023 PART # 240008688 240008688 240008961 240008962 240008957 #5500027 PART # 240009904 240008688 | QTY 1 2 1 1 1 07 QTY 1 2 1 1 1 99 QTY 1 2 |  |  |