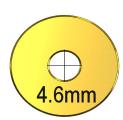

Figure - 2 Disconnect Gas Valve Top Flange -299

Figure - 3 Brass LP Orifice

Table 1 - LP Orifice

| Propane Orifice Chart |           |       |  |
|-----------------------|-----------|-------|--|
| Model                 | Part No.  | Size  |  |
| 050                   | 240008864 | 3.8mm |  |
| 075                   | 1350018   | 3.9mm |  |
| 100                   | 240008263 | 4.6mm |  |
| 150                   | 240008865 | 5.4mm |  |
| 200                   | 240008866 | 5.9mm |  |
| 299                   | 240009904 | 9.6mm |  |