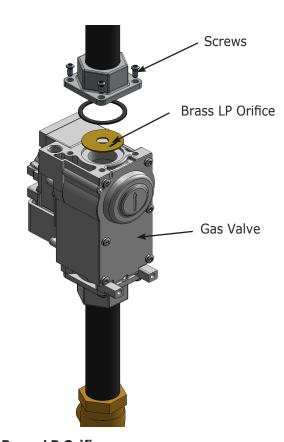

#### **WARNING**

Electrical shock hazard. Turn OFF electrical power supply at service panel.

- **2.** Remove upper jacket from boiler.
- **3.** Follow instruction TO TURN OFF GAS TO APPLIANCE. Verify electrical power is OFF.
- **4.** Remove screws as shown in figures 1 & 2. Carefully separate gas valve.

<u>Figure - 1 Disconnect Venturi Body from Gas Valve 050/075/100/150/200</u>

- **5.** Insert LP orifice as shown in figures 1 & 2. See Table 1 for orifice size.
- **6.** 050 Mbh thru 200, O-ring gasket shown in figure 1 must remain in place.
- 7. Connect gas valve using previously removed screws.
- **8.** Place "Natural to LP" and "Converted by" labels onto boiler as shown in figures 4 & 5.
- 9. Replace upper jacket.
- **10.** Follow instructions in "Start-up Procedure" section of boiler's Installation, Operation & Maintenance Manual for proper startup and verification procedures.

Figure - 2 Disconnect Gas Valve Top Flange -299

Figure - 3 Brass LP Orifice

Table 1 - LP Orifice

| Propane Orifice Chart |           |       |  |
|-----------------------|-----------|-------|--|
| Model                 | Part No.  | Size  |  |
| 050                   | 240008864 | 3.8mm |  |
| 075                   | 1350018   | 3.9mm |  |
| 100                   | 240008263 | 4.6mm |  |
| 150                   | 240008865 | 5.4mm |  |
| 200                   | 240008866 | 5.9mm |  |
| 299                   | 240009904 | 9.6mm |  |