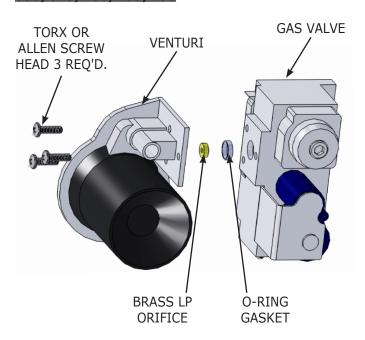

#### **WARNING**

Electrical shock hazard. Turn OFF electrical power supply at service panel.

- **2.** Remove upper jacket from boiler.
- **3.** Follow instruction TO TURN OFF GAS TO APPLIANCE. Verify electrical power is OFF.
- **4.** Remove screws as shown in figures 1 & 2. Carefully separate gas valve.

<u>Figure - 1 Disconnect Venturi Body from Gas Valve 050/075/100/150/200</u>

- **5.** Insert LP orifice as shown in figures 1 & 2. See Table 1 for orifice size.
- **6.** 050 Mbh thru 200, O-ring gasket shown in figure 1 must remain in place.
- 7. Connect gas valve using previously removed screws.
- **8.** Place "Natural to LP" and "Converted by" labels onto boiler as shown in figures 4 & 5.
- 9. Replace upper jacket.
- **10.** Follow instructions in "Start-up Procedure" section of boiler's Installation, Operation & Maintenance Manual for proper startup and verification procedures.