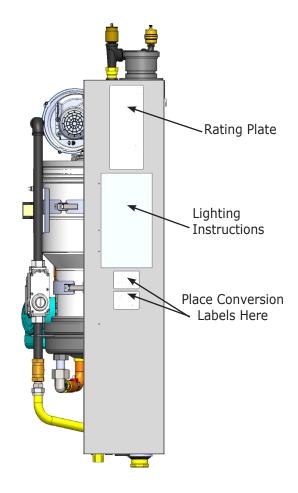

<u>Figure - 1 Disconnect Venturi Body from Gas Valve 050/075/100/150/200</u>

- **5.** Insert LP orifice as shown in figures 1 & 2. See Table 1 for orifice size.
- **6.** 050 Mbh thru 200, O-ring gasket shown in figure 1 must remain in place.
- 7. Connect gas valve using previously removed screws.
- **8.** Place "Natural to LP" and "Converted by" labels onto boiler as shown in figures 4 & 5.
- 9. Replace upper jacket.
- **10.** Follow instructions in "Start-up Procedure" section of boiler's Installation, Operation & Maintenance Manual for proper startup and verification procedures.

Figure - 5 Conversion Label Placement, 299

**Table 2 - Parts Lists** 

| 050 Gas Conversion Kit # 550002303                                                                                                                                                                                                                                                                                                                                                                                                   |                                                                                                                                                      |                                           |  |  |
|--------------------------------------------------------------------------------------------------------------------------------------------------------------------------------------------------------------------------------------------------------------------------------------------------------------------------------------------------------------------------------------------------------------------------------------|------------------------------------------------------------------------------------------------------------------------------------------------------|-------------------------------------------|--|--|
| DESCRIPTION                                                                                                                                                                                                                                                                                                                                                                                                                          | PART #                                                                                                                                               | QTY                                       |  |  |
| Orifice, LP, 3.8mm                                                                                                                                                                                                                                                                                                                                                                                                                   | 240008864                                                                                                                                            | 1                                         |  |  |
| Label, "Converted By"                                                                                                                                                                                                                                                                                                                                                                                                                | 240008688                                                                                                                                            | 2                                         |  |  |
| Label, "Nat to LP" conversion plate                                                                                                                                                                                                                                                                                                                                                                                                  | 240008961                                                                                                                                            | 1                                         |  |  |
| Label, "LP to Nat" conversion plate                                                                                                                                                                                                                                                                                                                                                                                                  | 240008962                                                                                                                                            | 1                                         |  |  |
| Instructions                                                                                                                                                                                                                                                                                                                                                                                                                         | 240008957                                                                                                                                            | 1                                         |  |  |
| 075 Gas Conversion Kit # 550002304                                                                                                                                                                                                                                                                                                                                                                                                   |                                                                                                                                                      |                                           |  |  |
| DESCRIPTION                                                                                                                                                                                                                                                                                                                                                                                                                          | PART #                                                                                                                                               | QTY                                       |  |  |
| Orifice, LP, 3.9mm                                                                                                                                                                                                                                                                                                                                                                                                                   | 1350018                                                                                                                                              | 1                                         |  |  |
| Label, "Converted By"                                                                                                                                                                                                                                                                                                                                                                                                                | 240008688                                                                                                                                            | 2                                         |  |  |
| Label, "Nat to LP" conversion plate                                                                                                                                                                                                                                                                                                                                                                                                  | 240008961                                                                                                                                            | 1                                         |  |  |
| Label, "LP to Nat" conversion plate                                                                                                                                                                                                                                                                                                                                                                                                  | 240008962                                                                                                                                            | 1                                         |  |  |
| Instructions                                                                                                                                                                                                                                                                                                                                                                                                                         | 240008957                                                                                                                                            | 1                                         |  |  |
| 100 Gas Conversion Kit                                                                                                                                                                                                                                                                                                                                                                                                               | #5500023                                                                                                                                             | 05                                        |  |  |
| DESCRIPTION                                                                                                                                                                                                                                                                                                                                                                                                                          | PART #                                                                                                                                               | QTY                                       |  |  |
| Orifice, LP, 4.6mm                                                                                                                                                                                                                                                                                                                                                                                                                   | 240008263                                                                                                                                            | 1                                         |  |  |
| Label, "Converted By"                                                                                                                                                                                                                                                                                                                                                                                                                | 240008688                                                                                                                                            | 2                                         |  |  |
| Label, "Nat to LP" conversion plate                                                                                                                                                                                                                                                                                                                                                                                                  | 240008961                                                                                                                                            | 1                                         |  |  |
| Label, "LP to Nat" conversion plate                                                                                                                                                                                                                                                                                                                                                                                                  | 240008962                                                                                                                                            | 1                                         |  |  |
| Instructions                                                                                                                                                                                                                                                                                                                                                                                                                         | 240008957                                                                                                                                            | 1                                         |  |  |
| 150 Gas Conversion Kit #550002306                                                                                                                                                                                                                                                                                                                                                                                                    |                                                                                                                                                      |                                           |  |  |
| 150 Gas Conversion Kit                                                                                                                                                                                                                                                                                                                                                                                                               | #5500023                                                                                                                                             | 06                                        |  |  |
| <b>150 Gas Conversion Kit</b> DESCRIPTION                                                                                                                                                                                                                                                                                                                                                                                            | #5500023<br>PART #                                                                                                                                   | <b>06</b><br>QTY                          |  |  |
|                                                                                                                                                                                                                                                                                                                                                                                                                                      |                                                                                                                                                      |                                           |  |  |
| DESCRIPTION                                                                                                                                                                                                                                                                                                                                                                                                                          | PART #                                                                                                                                               | QTY                                       |  |  |
| DESCRIPTION Orifice, LP, 5.4mm Label, "Converted By" Label, "Nat to LP" conversion plate                                                                                                                                                                                                                                                                                                                                             | PART # 240008865                                                                                                                                     | QTY<br>1                                  |  |  |
| DESCRIPTION Orifice, LP, 5.4mm Label, "Converted By"                                                                                                                                                                                                                                                                                                                                                                                 | PART # 240008865 240008688                                                                                                                           | QTY<br>1<br>2                             |  |  |
| DESCRIPTION Orifice, LP, 5.4mm Label, "Converted By" Label, "Nat to LP" conversion plate                                                                                                                                                                                                                                                                                                                                             | PART # 240008865 240008688 240008961                                                                                                                 | QTY 1 2 1                                 |  |  |
| DESCRIPTION Orifice, LP, 5.4mm Label, "Converted By" Label, "Nat to LP" conversion plate Label, "LP to Nat" conversion plate                                                                                                                                                                                                                                                                                                         | PART # 240008865 240008688 240008961 240008962 240008957                                                                                             | QTY 1 2 1 1 1 07                          |  |  |
| DESCRIPTION Orifice, LP, 5.4mm Label, "Converted By" Label, "Nat to LP" conversion plate Label, "LP to Nat" conversion plate Instructions                                                                                                                                                                                                                                                                                            | PART # 240008865 240008688 240008961 240008962 240008957                                                                                             | QTY 1 2 1 1 1 1                           |  |  |
| DESCRIPTION Orifice, LP, 5.4mm Label, "Converted By" Label, "Nat to LP" conversion plate Label, "LP to Nat" conversion plate Instructions 200 Gas Conversion Kit                                                                                                                                                                                                                                                                     | PART # 240008865 240008688 240008961 240008962 240008957 #5500023                                                                                    | QTY 1 2 1 1 1 07                          |  |  |
| DESCRIPTION Orifice, LP, 5.4mm Label, "Converted By" Label, "Nat to LP" conversion plate Label, "LP to Nat" conversion plate Instructions 200 Gas Conversion Kit DESCRIPTION                                                                                                                                                                                                                                                         | PART # 240008865 240008688 240008961 240008962 240008957 #5500023 PART #                                                                             | QTY 1 2 1 1 1 07 QTY                      |  |  |
| DESCRIPTION Orifice, LP, 5.4mm Label, "Converted By" Label, "Nat to LP" conversion plate Label, "LP to Nat" conversion plate Instructions  200 Gas Conversion Kit DESCRIPTION Orifice, LP, 5.9mm                                                                                                                                                                                                                                     | PART # 240008865 240008961 240008962 240008957 <b>#5500023</b> PART # 240008866                                                                      | QTY 1 2 1 1 1 1 07 QTY 1                  |  |  |
| DESCRIPTION Orifice, LP, 5.4mm Label, "Converted By" Label, "Nat to LP" conversion plate Label, "LP to Nat" conversion plate Instructions  200 Gas Conversion Kit DESCRIPTION Orifice, LP, 5.9mm Label, "Converted By"                                                                                                                                                                                                               | PART # 240008865 240008961 240008962 240008957 <b>#5500023</b> PART # 240008866 240008688                                                            | QTY 1 2 1 1 1 07 QTY 1 2                  |  |  |
| DESCRIPTION Orifice, LP, 5.4mm Label, "Converted By" Label, "Nat to LP" conversion plate Label, "LP to Nat" conversion plate Instructions  200 Gas Conversion Kit DESCRIPTION Orifice, LP, 5.9mm Label, "Converted By" Label, "Nat to LP" conversion plate Label, "LP to Nat" conversion plate Instructions                                                                                                                          | PART # 240008865 240008961 240008962 240008957 <b>#5500023</b> PART # 240008866 240008688 240008961 240008962 240008957                              | QTY 1 2 1 1 1 07 QTY 1 2 1 1 1 1          |  |  |
| DESCRIPTION Orifice, LP, 5.4mm Label, "Converted By" Label, "Nat to LP" conversion plate Label, "LP to Nat" conversion plate Instructions  200 Gas Conversion Kit DESCRIPTION Orifice, LP, 5.9mm Label, "Converted By" Label, "Nat to LP" conversion plate Label, "LP to Nat" conversion plate Instructions  299 Gas Conversion Kit                                                                                                  | PART # 240008865 240008961 240008962 240008957 <b>#5500023</b> PART # 240008866 240008688 240008961 240008967 <b>#5500027</b>                        | QTY 1 2 1 1 1 07 QTY 1 2 1 1 1 1          |  |  |
| DESCRIPTION Orifice, LP, 5.4mm Label, "Converted By" Label, "Nat to LP" conversion plate Label, "LP to Nat" conversion plate Instructions  200 Gas Conversion Kit DESCRIPTION Orifice, LP, 5.9mm Label, "Converted By" Label, "Nat to LP" conversion plate Label, "LP to Nat" conversion plate Instructions                                                                                                                          | PART # 240008865 240008961 240008962 240008957 <b>#5500023</b> PART # 240008866 240008688 240008961 240008962 240008957                              | QTY 1 2 1 1 1 07 QTY 1 2 1 1 1 1          |  |  |
| DESCRIPTION Orifice, LP, 5.4mm Label, "Converted By" Label, "Nat to LP" conversion plate Label, "LP to Nat" conversion plate Instructions  200 Gas Conversion Kit DESCRIPTION Orifice, LP, 5.9mm Label, "Converted By" Label, "Nat to LP" conversion plate Label, "LP to Nat" conversion plate Instructions  299 Gas Conversion Kit                                                                                                  | PART # 240008865 240008961 240008962 240008957 <b>#5500023</b> PART # 240008866 240008688 240008961 240008967 <b>#5500027</b>                        | QTY 1 2 1 1 1 07 QTY 1 2 1 1 1 99         |  |  |
| DESCRIPTION Orifice, LP, 5.4mm Label, "Converted By" Label, "Nat to LP" conversion plate Label, "LP to Nat" conversion plate Instructions  200 Gas Conversion Kit DESCRIPTION Orifice, LP, 5.9mm Label, "Converted By" Label, "Nat to LP" conversion plate Label, "LP to Nat" conversion plate Instructions  299 Gas Conversion Kit DESCRIPTION Orifice, LP, 9.6mm Label, "Converted By"                                             | PART # 240008865 240008961 240008962 240008957 #5500023 PART # 240008866 240008866 240008961 240008967 #5500027 PART #                               | QTY 1 2 1 1 1 07 QTY 1 2 1 1 1 99 QTY     |  |  |
| DESCRIPTION Orifice, LP, 5.4mm Label, "Converted By" Label, "Nat to LP" conversion plate Label, "LP to Nat" conversion plate Instructions  200 Gas Conversion Kit DESCRIPTION Orifice, LP, 5.9mm Label, "Converted By" Label, "Nat to LP" conversion plate Label, "LP to Nat" conversion plate Instructions  299 Gas Conversion Kit DESCRIPTION Orifice, LP, 9.6mm Label, "Converted By" Label, "Converted By" Label, "Converted By" | PART # 240008865 240008961 240008962 240008957 #5500023 PART # 240008866 240008866 240008961 240008967 #5500027 PART # 240009904                     | QTY 1 2 1 1 1 07 QTY 1 2 1 1 1 99 QTY 1   |  |  |
| DESCRIPTION Orifice, LP, 5.4mm Label, "Converted By" Label, "Nat to LP" conversion plate Label, "LP to Nat" conversion plate Instructions  200 Gas Conversion Kit DESCRIPTION Orifice, LP, 5.9mm Label, "Converted By" Label, "Nat to LP" conversion plate Label, "LP to Nat" conversion plate Instructions  299 Gas Conversion Kit DESCRIPTION Orifice, LP, 9.6mm Label, "Converted By"                                             | PART # 240008865 240008961 240008962 240008957 #5500023 PART # 240008688 240008688 240008961 240008962 240008957 #5500027 PART # 240009904 240008688 | QTY 1 2 1 1 1 07 QTY 1 2 1 1 1 99 QTY 1 2 |  |  |