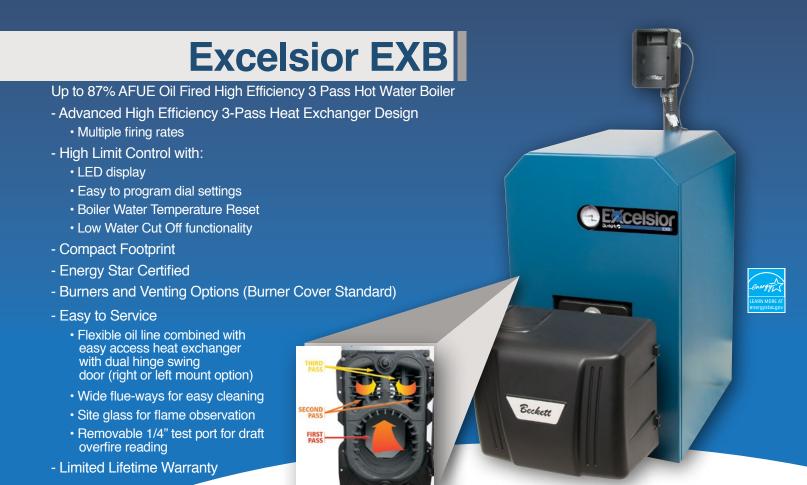

## Dunkirk Excelsior Oil-Fired High Efficiency 3-Pass Hot Water Boiler

| Dimensions/Weights                          |                           | Model                                                                                      | No.<br>of<br>Sec.                                                                                                                                                                                                                                                                                                                                                                                                                          | Boiler<br>Input<br>Rate<br>(MBH) <sup>(1)</sup>                                | Heating<br>Capacity<br>(MBH) (1) (2)                                                                                                                                                                                                                                                                                                                                                                                                                                                                                                                   | Net AHRI<br>Rating,<br>Water<br>(MBH) (1) (3)         | Chimney<br>Size                                     | Boiler<br>Flue   | Firing<br>Rate<br>GPH <sup>(4)</sup> | AFUE %        |          |  |
|---------------------------------------------|---------------------------|--------------------------------------------------------------------------------------------|--------------------------------------------------------------------------------------------------------------------------------------------------------------------------------------------------------------------------------------------------------------------------------------------------------------------------------------------------------------------------------------------------------------------------------------------|--------------------------------------------------------------------------------|--------------------------------------------------------------------------------------------------------------------------------------------------------------------------------------------------------------------------------------------------------------------------------------------------------------------------------------------------------------------------------------------------------------------------------------------------------------------------------------------------------------------------------------------------------|-------------------------------------------------------|-----------------------------------------------------|------------------|--------------------------------------|---------------|----------|--|
|                                             |                           |                                                                                            | EXB4075*                                                                                                                                                                                                                                                                                                                                                                                                                                   | 4                                                                              | 105                                                                                                                                                                                                                                                                                                                                                                                                                                                                                                                                                    | 92                                                    | 80                                                  | 8" x 8" x 15'    | 5" (13 cm)                           | 0.75          | 87.0     |  |
|                                             |                           |                                                                                            | EXB4095                                                                                                                                                                                                                                                                                                                                                                                                                                    | 4                                                                              | 133                                                                                                                                                                                                                                                                                                                                                                                                                                                                                                                                                    | 114                                                   | 99                                                  | 8" x 8" x 15'    | 5" (13 cm)                           | 0.95          | 85.0     |  |
|                                             | DIM "B"                   |                                                                                            | EXB4110                                                                                                                                                                                                                                                                                                                                                                                                                                    | 4                                                                              | 154                                                                                                                                                                                                                                                                                                                                                                                                                                                                                                                                                    | 132                                                   | 115                                                 | 8" x 8" x 15'    | 5" (13 cm)                           | 1.10          | 84.0     |  |
|                                             | 17 3/4"                   |                                                                                            | EXB5100*                                                                                                                                                                                                                                                                                                                                                                                                                                   | 5                                                                              | 140                                                                                                                                                                                                                                                                                                                                                                                                                                                                                                                                                    | 123                                                   | 107                                                 | 8" x 8" x 15'    | 5" (13 cm)                           | 1.00          | 87.0     |  |
|                                             |                           |                                                                                            | EXB5115                                                                                                                                                                                                                                                                                                                                                                                                                                    | 5                                                                              | 161                                                                                                                                                                                                                                                                                                                                                                                                                                                                                                                                                    | 139                                                   | 121                                                 | 8" x 8" x 15'    | 5" (13 cm)                           | 1.15          | 85.0     |  |
|                                             | PT FOR                    |                                                                                            | EXB5135                                                                                                                                                                                                                                                                                                                                                                                                                                    | 5                                                                              | 189                                                                                                                                                                                                                                                                                                                                                                                                                                                                                                                                                    | 161                                                   | 140                                                 | 8" x 8" x 15'    | 5" (13 cm)                           | 1.35          | 84.0     |  |
|                                             |                           |                                                                                            | EXB6130*                                                                                                                                                                                                                                                                                                                                                                                                                                   | 6                                                                              | 182                                                                                                                                                                                                                                                                                                                                                                                                                                                                                                                                                    | 160                                                   | 139                                                 | 8" x 8" x 15'    | 5" (13 cm)                           | 1.30          | 87.0     |  |
| DIM "C"<br>31"                              |                           |                                                                                            | EXB6145                                                                                                                                                                                                                                                                                                                                                                                                                                    | 6                                                                              | 203                                                                                                                                                                                                                                                                                                                                                                                                                                                                                                                                                    | 176                                                   | 153                                                 | 8" x 8" x 15'    | 5" (13 cm)                           | 1.45          | 85.0     |  |
|                                             |                           |                                                                                            | EXB6165                                                                                                                                                                                                                                                                                                                                                                                                                                    | 6                                                                              | 231                                                                                                                                                                                                                                                                                                                                                                                                                                                                                                                                                    | 198                                                   | 172                                                 | 8" x 8" x 15'    | 5" (13 cm)                           | 1.65          | 84.0     |  |
|                                             |                           |                                                                                            | EXB7165*                                                                                                                                                                                                                                                                                                                                                                                                                                   | 7                                                                              | 231                                                                                                                                                                                                                                                                                                                                                                                                                                                                                                                                                    | 202                                                   | 176                                                 | 8" x 8" x 15'    | 6" (15 cm)                           | 1.65          | 87.0     |  |
|                                             |                           |                                                                                            | EXB7180                                                                                                                                                                                                                                                                                                                                                                                                                                    | 7                                                                              | 252                                                                                                                                                                                                                                                                                                                                                                                                                                                                                                                                                    | 217                                                   | 189                                                 | 8" x 8" x 15'    | 6" (15 cm)                           | 1.80          | 85.0     |  |
|                                             |                           | 10 1/2"                                                                                    | EXB7190                                                                                                                                                                                                                                                                                                                                                                                                                                    | 7                                                                              | 266                                                                                                                                                                                                                                                                                                                                                                                                                                                                                                                                                    | 228                                                   | 198                                                 | 8" x 8" x 20'    | 6" (15 cm)                           | 1.90          | 84.0     |  |
|                                             |                           | 3 1/2"                                                                                     | *Energy Star Certifie                                                                                                                                                                                                                                                                                                                                                                                                                      | ed model                                                                       |                                                                                                                                                                                                                                                                                                                                                                                                                                                                                                                                                        |                                                       | •                                                   |                  |                                      | •             |          |  |
| 3/4" NPT                                    |                           |                                                                                            | (1) 1000 Btu/hr (British Thermal Units Per Hour)                                                                                                                                                                                                                                                                                                                                                                                           |                                                                                |                                                                                                                                                                                                                                                                                                                                                                                                                                                                                                                                                        |                                                       |                                                     |                  |                                      |               |          |  |
| DRAIN V                                     | FRONT                     |                                                                                            | (2) Heating Capacity and AFUE based on 13.1% CO2 (13.5% CO2 at 0.95 GPH and 1.10 GPH, 13.2% CO2 on 7165 model), -0.02" w.c. draft in breech, and # 1                                                                                                                                                                                                                                                                                       |                                                                                |                                                                                                                                                                                                                                                                                                                                                                                                                                                                                                                                                        |                                                       |                                                     |                  |                                      |               |          |  |
| 1 1/4"<br>NPT SUPPLY                        |                           |                                                                                            | smoke or less. Testing is done in accordance with U.S. DOE (Department of Energy) test procedure.  (3) Net AHRI ratings shown are based on piping and pickup factor of 15% in accordance with AHRI Standard as published by Hydronics Institute.  Contact Technical Support before selecting boiler for installations having unusual piping and pickup requirements, such as intermittent system operation, extensive piping systems, etc. |                                                                                |                                                                                                                                                                                                                                                                                                                                                                                                                                                                                                                                                        |                                                       |                                                     |                  |                                      |               |          |  |
|                                             |                           |                                                                                            | (4) Gallons per hour.                                                                                                                                                                                                                                                                                                                                                                                                                      |                                                                                |                                                                                                                                                                                                                                                                                                                                                                                                                                                                                                                                                        |                                                       |                                                     |                  |                                      |               |          |  |
|                                             | id                        |                                                                                            | General Information (See Installation, Operation and Maintenance Manual for complete instructions)                                                                                                                                                                                                                                                                                                                                         |                                                                                |                                                                                                                                                                                                                                                                                                                                                                                                                                                                                                                                                        |                                                       |                                                     |                  |                                      |               |          |  |
| 3/4"                                        |                           |                                                                                            | Clearances                                                                                                                                                                                                                                                                                                                                                                                                                                 |                                                                                |                                                                                                                                                                                                                                                                                                                                                                                                                                                                                                                                                        | Combustible<br>Materials<br>(Required) <sup>(6)</sup> | Accessibility, Cleaning, & Servicing <sup>(7)</sup> |                  |                                      |               |          |  |
|                                             |                           | (6) Required distances measured from boiler jacket or flue. (7) Accessibility,             | Тор                                                                                                                                                                                                                                                                                                                                                                                                                                        |                                                                                | 12" (32 cm)                                                                                                                                                                                                                                                                                                                                                                                                                                                                                                                                            | 24" (61 cm)                                           |                                                     |                  |                                      |               |          |  |
|                                             |                           |                                                                                            | Right Side                                                                                                                                                                                                                                                                                                                                                                                                                                 |                                                                                | 2" (5 cm)                                                                                                                                                                                                                                                                                                                                                                                                                                                                                                                                              | 24" (61 cm)                                           |                                                     |                  |                                      |               |          |  |
|                                             |                           |                                                                                            | Left Side                                                                                                                                                                                                                                                                                                                                                                                                                                  |                                                                                | 2" (5 cm)                                                                                                                                                                                                                                                                                                                                                                                                                                                                                                                                              | 24" (61 cm)                                           |                                                     |                  |                                      |               |          |  |
|                                             |                           |                                                                                            | Floor                                                                                                                                                                                                                                                                                                                                                                                                                                      |                                                                                | Combustible                                                                                                                                                                                                                                                                                                                                                                                                                                                                                                                                            | No Requirement                                        |                                                     |                  |                                      |               |          |  |
| 1                                           |                           |                                                                                            | Cleaning &<br>Servicing                                                                                                                                                                                                                                                                                                                                                                                                                    | Front                                                                          |                                                                                                                                                                                                                                                                                                                                                                                                                                                                                                                                                        | 17" (43 cm)                                           | 24" (61 cm)                                         |                  |                                      |               |          |  |
| 42 1/2"  FLUE SEE SEE CHART                 |                           | recommendation.                                                                            |                                                                                                                                                                                                                                                                                                                                                                                                                                            |                                                                                | ` ′                                                                                                                                                                                                                                                                                                                                                                                                                                                                                                                                                    |                                                       |                                                     |                  |                                      |               |          |  |
|                                             |                           |                                                                                            | Back                                                                                                                                                                                                                                                                                                                                                                                                                                       |                                                                                | 9" (23 cm)                                                                                                                                                                                                                                                                                                                                                                                                                                                                                                                                             | 24" (61 cm)                                           |                                                     |                  |                                      |               |          |  |
|                                             |                           |                                                                                            | Flue                                                                                                                                                                                                                                                                                                                                                                                                                                       | 9" (23 cm) 9" (23 cm)                                                          |                                                                                                                                                                                                                                                                                                                                                                                                                                                                                                                                                        |                                                       |                                                     |                  |                                      |               |          |  |
|                                             |                           | Connections Return/Supply Water 1-1/4" NPT                                                 |                                                                                                                                                                                                                                                                                                                                                                                                                                            |                                                                                |                                                                                                                                                                                                                                                                                                                                                                                                                                                                                                                                                        |                                                       |                                                     |                  |                                      |               |          |  |
|                                             |                           | Electrical 120 Volts AC, 60 hertz, 1 phase, Less than 12 amps (15 amp circuit recommended) |                                                                                                                                                                                                                                                                                                                                                                                                                                            |                                                                                |                                                                                                                                                                                                                                                                                                                                                                                                                                                                                                                                                        |                                                       |                                                     |                  |                                      |               |          |  |
|                                             |                           | Water Content                                                                              | 1                                                                                                                                                                                                                                                                                                                                                                                                                                          | EXB4 - 3.6 Gallons, EXB5 - 4.3 Gallons, EXB6 - 5.1 Gallons, EXB7 - 5.9 Gallons |                                                                                                                                                                                                                                                                                                                                                                                                                                                                                                                                                        |                                                       |                                                     |                  |                                      |               |          |  |
| FOR SIZE 31/2 31/4"  11/4" NPT  REAR RETURN |                           |                                                                                            |                                                                                                                                                                                                                                                                                                                                                                                                                                            |                                                                                | Boiler Control Module: Hydrolevel Fuel Smart HydroStat Control - combination Low Water                                                                                                                                                                                                                                                                                                                                                                                                                                                                 |                                                       |                                                     |                  |                                      |               |          |  |
|                                             |                           |                                                                                            | Standard Equipment                                                                                                                                                                                                                                                                                                                                                                                                                         |                                                                                | Cut Off with boiler temperature reset and circulator control.  User Display Interface: Digital display with easy to set dial-type limit settings.  Heat Exchanger: High efficiency, cast iron, 3-pass design with reversible swing door and target wall. Efficiency baffles/liner by model.  Combustion: Oil burner with protective cover, flexible oil line.  Electrical: Wiring harness with Molex connectors. Burner electrical disconnect.  Other: Temperature/pressure guage, 3/4" ASME relief valve, drain valve, textured painted steel jacket. |                                                       |                                                     |                  |                                      |               |          |  |
| Dimensions/Weights                          |                           |                                                                                            |                                                                                                                                                                                                                                                                                                                                                                                                                                            |                                                                                |                                                                                                                                                                                                                                                                                                                                                                                                                                                                                                                                                        |                                                       |                                                     |                  |                                      |               |          |  |
| Models                                      | Dim. "A"                  | Ship<br>Wgt.                                                                               |                                                                                                                                                                                                                                                                                                                                                                                                                                            |                                                                                | Beckett, Riello or Carlin Burner, Manual Reset High Limit with plug-in Molex connector, and Direct Vent.                                                                                                                                                                                                                                                                                                                                                                                                                                               |                                                       |                                                     |                  |                                      |               |          |  |
| EXB4                                        | 18 3/8"                   | 436 lbs.                                                                                   | Certifications                                                                                                                                                                                                                                                                                                                                                                                                                             |                                                                                |                                                                                                                                                                                                                                                                                                                                                                                                                                                                                                                                                        |                                                       |                                                     |                  |                                      |               |          |  |
| EXB5                                        | 46 cm<br>21 5/8"<br>56 cm | (197.8 kg)<br>496 lbs.<br>(225.0 kg)                                                       | Certinoutions                                                                                                                                                                                                                                                                                                                                                                                                                              |                                                                                |                                                                                                                                                                                                                                                                                                                                                                                                                                                                                                                                                        |                                                       | • ~                                                 |                  |                                      |               |          |  |
| EXB6                                        | 24 7/8"                   | 560 lbs.                                                                                   |                                                                                                                                                                                                                                                                                                                                                                                                                                            |                                                                                | energy                                                                                                                                                                                                                                                                                                                                                                                                                                                                                                                                                 | i (SF                                                 | ® \ \ \ \ \ \ \ \ \ \ \ \ \ \ \ \ \ \ \             | 's <sub>ME</sub> |                                      | CERTIF        | FIED®    |  |
|                                             | 64 cm<br>28 1/8"          | (254.0 kg)<br>620 lbs.                                                                     |                                                                                                                                                                                                                                                                                                                                                                                                                                            |                                                                                | LEARN MORE A                                                                                                                                                                                                                                                                                                                                                                                                                                                                                                                                           |                                                       | 4                                                   | E                |                                      | www.ahridirec | tory.org |  |
| EXB7                                        | 72 cm                     | (281.2 kg)                                                                                 |                                                                                                                                                                                                                                                                                                                                                                                                                                            |                                                                                | energystar.gov                                                                                                                                                                                                                                                                                                                                                                                                                                                                                                                                         | US                                                    |                                                     | Н                |                                      |               |          |  |