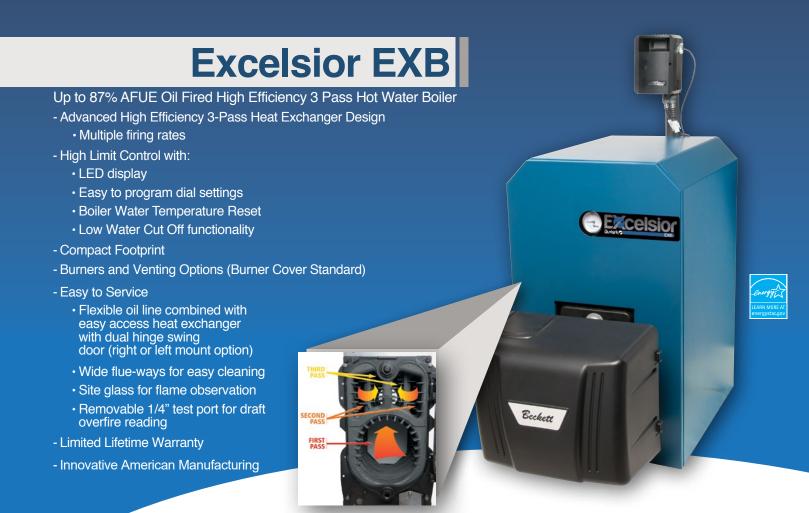

## Dunkirk Excelsior Oil-Fired High Efficiency 3-Pass Hot Water Boiler

|                                                                 |                  |                        |                                                                                                                                                                                                                                                                                                                                         |                                                                                                        | Troy or the                                                                                                                                                                                                                                                                                                                                                                                                                                                                                                                           |                                                                                |                                                          | -                                                   |                |                                      |                   |  |
|-----------------------------------------------------------------|------------------|------------------------|-----------------------------------------------------------------------------------------------------------------------------------------------------------------------------------------------------------------------------------------------------------------------------------------------------------------------------------------|--------------------------------------------------------------------------------------------------------|---------------------------------------------------------------------------------------------------------------------------------------------------------------------------------------------------------------------------------------------------------------------------------------------------------------------------------------------------------------------------------------------------------------------------------------------------------------------------------------------------------------------------------------|--------------------------------------------------------------------------------|----------------------------------------------------------|-----------------------------------------------------|----------------|--------------------------------------|-------------------|--|
| Dime                                                            | ensions/         | Weights                | Model                                                                                                                                                                                                                                                                                                                                   | No.<br>of<br>Sec.                                                                                      | Boiler<br>Input<br>Rate<br>(MBH) <sup>(1)</sup>                                                                                                                                                                                                                                                                                                                                                                                                                                                                                       | Heating<br>Capacity<br>(MBH) (1) (2)                                           | Net AHRI<br>Rating,<br>Water<br>(MBH) <sup>(1) (3)</sup> | Chimney<br>Size                                     | Boiler<br>Flue | Firing<br>Rate<br>GPH <sup>(4)</sup> | AFUE %            |  |
|                                                                 |                  | -                      | EXB4075*                                                                                                                                                                                                                                                                                                                                | 4                                                                                                      | 105                                                                                                                                                                                                                                                                                                                                                                                                                                                                                                                                   | 92                                                                             | 80                                                       | 8" x 8" x 15'                                       | 5" (13 cm)     | 0.75                                 | 87.0              |  |
| İ                                                               |                  |                        | EXB4095                                                                                                                                                                                                                                                                                                                                 | 4                                                                                                      | 133                                                                                                                                                                                                                                                                                                                                                                                                                                                                                                                                   | 114                                                                            | 99                                                       | 8" x 8" x 15'                                       | 5" (13 cm)     | 0.95                                 | 85.0              |  |
| Ι.                                                              | DIM "B"          |                        | EXB4110                                                                                                                                                                                                                                                                                                                                 | 4                                                                                                      | 154                                                                                                                                                                                                                                                                                                                                                                                                                                                                                                                                   | 132                                                                            | 115                                                      | 8" x 8" x 15'                                       | 5" (13 cm)     | 1.10                                 | 84.0              |  |
|                                                                 | 17 3/4"          |                        | EXB5100*                                                                                                                                                                                                                                                                                                                                | 5                                                                                                      | 140                                                                                                                                                                                                                                                                                                                                                                                                                                                                                                                                   | 123                                                                            | 107                                                      | 8" x 8" x 15'                                       | 5" (13 cm)     | 1.00                                 | 87.0              |  |
|                                                                 |                  |                        | EXB5115                                                                                                                                                                                                                                                                                                                                 | 5                                                                                                      | 161                                                                                                                                                                                                                                                                                                                                                                                                                                                                                                                                   | 139                                                                            | 121                                                      | 8" x 8" x 15'                                       | 5" (13 cm)     | 1.15                                 | 85.0              |  |
|                                                                 |                  | 10 1/2"                | EXB5135                                                                                                                                                                                                                                                                                                                                 | 5                                                                                                      | 189                                                                                                                                                                                                                                                                                                                                                                                                                                                                                                                                   | 161                                                                            | 140                                                      | 8" x 8" x 15'                                       | 5" (13 cm)     | 1.35                                 | 84.0              |  |
| DIM "C"                                                         |                  |                        | EXB6130*                                                                                                                                                                                                                                                                                                                                | 6                                                                                                      | 182                                                                                                                                                                                                                                                                                                                                                                                                                                                                                                                                   | 160                                                                            | 139                                                      | 8" x 8" x 15'                                       | 5" (13 cm)     | 1.30                                 | 87.0              |  |
|                                                                 | 0                |                        | EXB6145                                                                                                                                                                                                                                                                                                                                 | 6                                                                                                      | 203                                                                                                                                                                                                                                                                                                                                                                                                                                                                                                                                   | 176                                                                            | 153                                                      | 8" x 8" x 15'                                       | 5" (13 cm)     | 1.45                                 | 85.0              |  |
|                                                                 | TFOR             |                        | EXB6165                                                                                                                                                                                                                                                                                                                                 | 6                                                                                                      | 231                                                                                                                                                                                                                                                                                                                                                                                                                                                                                                                                   | 198                                                                            | 172                                                      | 8" x 8" x 15'                                       | 5" (13 cm)     | 1.65                                 | 84.0              |  |
|                                                                 |                  |                        | EXB7165*                                                                                                                                                                                                                                                                                                                                | 7                                                                                                      | 231                                                                                                                                                                                                                                                                                                                                                                                                                                                                                                                                   | 202                                                                            | 176                                                      | 8" x 8" x 15'                                       | 6" (15 cm)     | 1.65                                 | 87.0              |  |
| 31"                                                             |                  |                        | EXB7180                                                                                                                                                                                                                                                                                                                                 | 7                                                                                                      | 252                                                                                                                                                                                                                                                                                                                                                                                                                                                                                                                                   | 217                                                                            | 189                                                      | 8" x 8" x 15'                                       | 6" (15 cm)     | 1.80                                 | 85.0              |  |
|                                                                 |                  |                        | EXB7190                                                                                                                                                                                                                                                                                                                                 | 7                                                                                                      | 266                                                                                                                                                                                                                                                                                                                                                                                                                                                                                                                                   | 228                                                                            | 198                                                      | 8" x 8" x 20'                                       | 6" (15 cm)     | 1.90                                 | 84.0              |  |
|                                                                 |                  |                        | *Energy Star Certifie                                                                                                                                                                                                                                                                                                                   |                                                                                                        | 200                                                                                                                                                                                                                                                                                                                                                                                                                                                                                                                                   | 1 220                                                                          | 100                                                      | 0 40 420                                            | 0 (10 011)     | 1.00                                 | 04.0              |  |
| 2/4" NID                                                        |                  |                        |                                                                                                                                                                                                                                                                                                                                         |                                                                                                        |                                                                                                                                                                                                                                                                                                                                                                                                                                                                                                                                       |                                                                                |                                                          |                                                     |                |                                      |                   |  |
| DRAIN \                                                         | FRONT            |                        | (1) 1000 Btu/hr (British Thermal Units Per Hour)                                                                                                                                                                                                                                                                                        |                                                                                                        |                                                                                                                                                                                                                                                                                                                                                                                                                                                                                                                                       |                                                                                |                                                          |                                                     |                |                                      |                   |  |
|                                                                 |                  |                        | (2) Heating Capacity and AFUE based on 13.1% CO2 (13.5% CO2 at 0.95 GPH and 1.10 GPH, 13.2% CO2 on 7165 model), -0.02" w.c. draft in breech, and # 1 smoke or less. Testing is done in accordance with U.S. DOE (Department of Energy) test procedure.                                                                                  |                                                                                                        |                                                                                                                                                                                                                                                                                                                                                                                                                                                                                                                                       |                                                                                |                                                          |                                                     |                |                                      |                   |  |
| 1 sur NPT SurppLY                                               |                  |                        | (3) Net AHRI ratings shown are based on piping and pickup factor of 15% in accordance with AHRI Standard as published by Hydronics Institute.  Contact Technical Support before selecting boiler for installations having unusual piping and pickup requirements, such as intermittent system operation, extensive piping systems, etc. |                                                                                                        |                                                                                                                                                                                                                                                                                                                                                                                                                                                                                                                                       |                                                                                |                                                          |                                                     |                |                                      |                   |  |
|                                                                 |                  | <b>_</b>               | (4) Gallons per hour.                                                                                                                                                                                                                                                                                                                   |                                                                                                        |                                                                                                                                                                                                                                                                                                                                                                                                                                                                                                                                       |                                                                                |                                                          |                                                     |                |                                      |                   |  |
|                                                                 | 1                | 1                      | General Information (See Installation, Operation and Maintenance Manual for complete instructions)                                                                                                                                                                                                                                      |                                                                                                        |                                                                                                                                                                                                                                                                                                                                                                                                                                                                                                                                       |                                                                                |                                                          |                                                     |                |                                      |                   |  |
| 3/4*                                                            |                  |                        | Clearances<br>(6) Required<br>distances<br>measured from                                                                                                                                                                                                                                                                                | ·                                                                                                      |                                                                                                                                                                                                                                                                                                                                                                                                                                                                                                                                       | Combustible<br>Materials<br>(Required) <sup>(6)</sup>                          |                                                          | Accessibility, Cleaning, & Servicing <sup>(7)</sup> |                |                                      |                   |  |
|                                                                 |                  |                        |                                                                                                                                                                                                                                                                                                                                         | Тор                                                                                                    |                                                                                                                                                                                                                                                                                                                                                                                                                                                                                                                                       | 12" (32 cm)                                                                    | 24" (61 cm)                                              |                                                     |                |                                      |                   |  |
|                                                                 | DIM "A" 15" 15"  |                        |                                                                                                                                                                                                                                                                                                                                         | Right Side                                                                                             |                                                                                                                                                                                                                                                                                                                                                                                                                                                                                                                                       | 2" (5 cm)                                                                      |                                                          | 24" (61 cm)                                         |                |                                      |                   |  |
| SIDE                                                            |                  | boiler jacket or flue. | Left Side                                                                                                                                                                                                                                                                                                                               |                                                                                                        | 2" (5 cm)                                                                                                                                                                                                                                                                                                                                                                                                                                                                                                                             | 24" (61 cm)                                                                    |                                                          |                                                     |                |                                      |                   |  |
| ļ <u></u>                                                       |                  |                        | (7) Accessibility,<br>Cleaning &<br>Servicing<br>recommendation.                                                                                                                                                                                                                                                                        | Floor                                                                                                  |                                                                                                                                                                                                                                                                                                                                                                                                                                                                                                                                       | Combustible                                                                    | No Requirement                                           |                                                     |                |                                      |                   |  |
|                                                                 |                  |                        |                                                                                                                                                                                                                                                                                                                                         | Front                                                                                                  |                                                                                                                                                                                                                                                                                                                                                                                                                                                                                                                                       | 17" (43 cm)                                                                    | 24" (61 cm)                                              |                                                     |                |                                      |                   |  |
|                                                                 |                  |                        |                                                                                                                                                                                                                                                                                                                                         | Back                                                                                                   |                                                                                                                                                                                                                                                                                                                                                                                                                                                                                                                                       | 9" (23 cm)                                                                     | 24" (61 cm)                                              |                                                     |                |                                      |                   |  |
| 42 1/2"                                                         |                  |                        | Flue                                                                                                                                                                                                                                                                                                                                    |                                                                                                        | 9" (23 cm)                                                                                                                                                                                                                                                                                                                                                                                                                                                                                                                            | 9" (23 cm)                                                                     |                                                          |                                                     |                |                                      |                   |  |
|                                                                 |                  | Connections            |                                                                                                                                                                                                                                                                                                                                         |                                                                                                        |                                                                                                                                                                                                                                                                                                                                                                                                                                                                                                                                       |                                                                                | (== =:::)                                                | ,                                                   |                |                                      |                   |  |
| 25 1/4"  20 1/4"  FLUE SEE CHART FOR SIZE 11/4" NPT REAR RETURN |                  |                        | Electrical 120 Volts AC, 60 hertz, 1 phase, Less than 12 amps (15 amp circuit recommended)                                                                                                                                                                                                                                              |                                                                                                        |                                                                                                                                                                                                                                                                                                                                                                                                                                                                                                                                       |                                                                                |                                                          |                                                     |                |                                      |                   |  |
|                                                                 |                  |                        |                                                                                                                                                                                                                                                                                                                                         |                                                                                                        |                                                                                                                                                                                                                                                                                                                                                                                                                                                                                                                                       |                                                                                |                                                          |                                                     |                |                                      |                   |  |
|                                                                 |                  |                        | Water Content EXI                                                                                                                                                                                                                                                                                                                       |                                                                                                        | EXB4 - 3.6 (                                                                                                                                                                                                                                                                                                                                                                                                                                                                                                                          | EXB4 - 3.6 Gallons, EXB5 - 4.3 Gallons, EXB6 - 5.1 Gallons, EXB7 - 5.9 Gallons |                                                          |                                                     |                |                                      |                   |  |
|                                                                 |                  |                        | Standard Equipment                                                                                                                                                                                                                                                                                                                      |                                                                                                        | Boiler Control Module: Hydrolevel Fuel Smart HydroStat Control - combination Low Water Cut Off with boiler temperature reset and circulator control.  User Display Interface: Digital display with easy to set dial-type limit settings.  Heat Exchanger: High efficiency, cast iron, 3-pass design with reversible swing door and target wall. Efficiency baffles/liner by model.  Combustion: Oil burner with protective cover, flexible oil line.  Electrical: Wiring harness with Molex connectors. Burner electrical disconnect. |                                                                                |                                                          |                                                     |                |                                      |                   |  |
| Dimensions/Weights                                              |                  |                        |                                                                                                                                                                                                                                                                                                                                         | Other: Temperature/pressure guage, 3/4" ASME relief valve, drain valve, textured painted steel jacket. |                                                                                                                                                                                                                                                                                                                                                                                                                                                                                                                                       |                                                                                |                                                          |                                                     |                |                                      |                   |  |
| Models                                                          | Dim. "A"         | Ship<br>Wgt.           | Options                                                                                                                                                                                                                                                                                                                                 |                                                                                                        | Beckett, Riello or Carlin Burner, Manual Reset High Limit with plug-in Molex connector, and Direct Vent.                                                                                                                                                                                                                                                                                                                                                                                                                              |                                                                                |                                                          |                                                     |                |                                      |                   |  |
| EXB4                                                            | 18 3/8"<br>46 cm | 436 lbs.<br>(197.8 kg) | Certifications                                                                                                                                                                                                                                                                                                                          | tifications                                                                                            |                                                                                                                                                                                                                                                                                                                                                                                                                                                                                                                                       |                                                                                |                                                          |                                                     |                |                                      |                   |  |
| EXB5                                                            | 21 5/8"<br>56 cm | 496 lbs.<br>(225.0 kg) |                                                                                                                                                                                                                                                                                                                                         |                                                                                                        |                                                                                                                                                                                                                                                                                                                                                                                                                                                                                                                                       |                                                                                | (A                                                       |                                                     | ALUD           |                                      |                   |  |
| EXB6                                                            | 24 7/8"<br>64 cm | 560 lbs.<br>(254.0 kg) |                                                                                                                                                                                                                                                                                                                                         |                                                                                                        | -lnergy S                                                                                                                                                                                                                                                                                                                                                                                                                                                                                                                             | ı Wi                                                                           | ] "                                                      | SME (                                               |                | CERTIF                               | -IED <sup>®</sup> |  |
| EXB7                                                            | 28 1/8"          | 620 lbs.               | 1                                                                                                                                                                                                                                                                                                                                       |                                                                                                        | LEARN MORE AT<br>energystar.gov                                                                                                                                                                                                                                                                                                                                                                                                                                                                                                       |                                                                                | 4                                                        | رځ.                                                 |                | www.ahridirec                        | tory.org          |  |
|                                                                 | 72 cm            | (281.2 kg)             |                                                                                                                                                                                                                                                                                                                                         |                                                                                                        |                                                                                                                                                                                                                                                                                                                                                                                                                                                                                                                                       | - US                                                                           |                                                          | Н                                                   |                |                                      |                   |  |